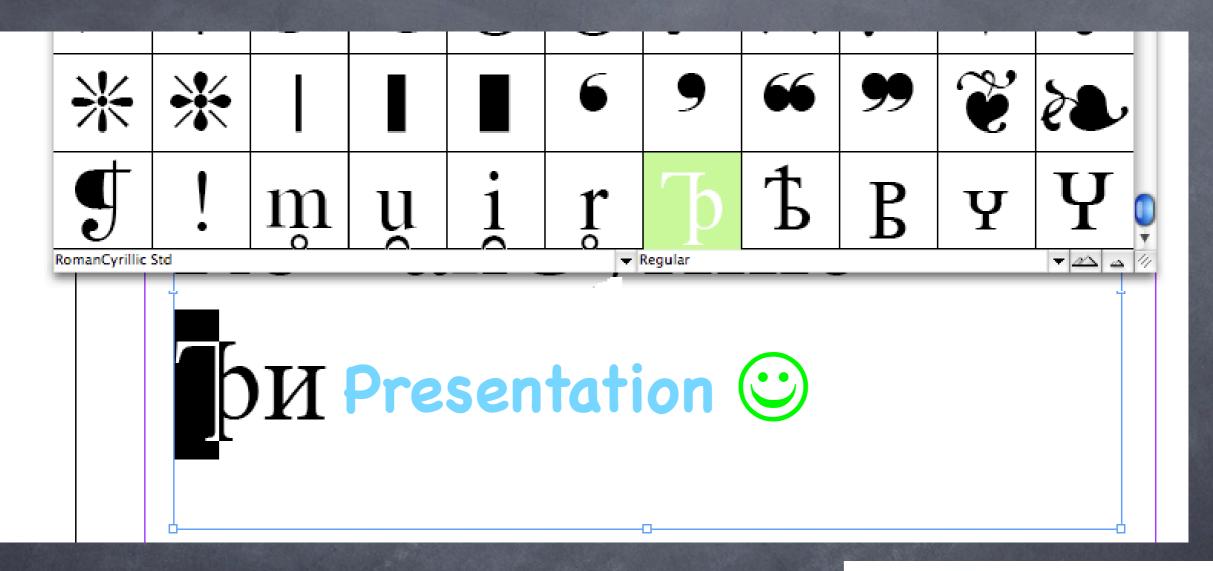

| 2520 | 35.00       | 25.01        | 3566      | 3507      | 25.00   | 25.05 | 2025       | 2010             |                      |

#### not "unconditional"



TR Тити ТŤ Ш Af ШИ



"Unconditional Ligatures" "Discretionary Ligatures" i.e. if user selects them

RR Тт ΤT II Ar ШИ



dlig Discretionary Ligatures Replaces a sequence of glyphs with a single glyph, which is preferred for typographic purposes. This feature covers those ligatures that may be used for special effect, at the user's preference

feature dlig {
 sub c t by c\_t;
 sub s t by s\_t;
 sub longs h by longs\_h;
 sub longs i by longs\_i;
 sub longs l by longs\_l;
 sub longs t by logs\_t;
 sub longs longs by longs\_longs;
} dlig;

#### ct st ∗ ct st



## **Discretionary** Ligature



\*

## **Discretionary Ligature**







## **Discretionary Ligatures**

#### LITERAE LIGATAE.

rte == rtre dm = dmauµ == au фп == фп dh = dhጫ 💳 ଳව ң — не m = m u $\mathfrak{m} = \mathfrak{m}$  $\mathfrak{a} \mathfrak{a} = \mathfrak{a} \mathfrak{a}$  $a \mathbf{u} = \mathbf{u} \mathbf{e}$ 

 $\theta \theta = \theta \theta s$  $\theta \theta = \theta \theta s$  $g_{1} = 8 g_{1}$ 88 = 8008ξ == ss M = MB1 == 69  $\dot{\mathfrak{m}} = \dot{\mathfrak{m}}$ 00B == 8 haq = dq

TR Та БЪ Ш A ШИ



## Historical char. shapes

hist Historical Forms Replaces glyphs with their historical forms, like long form of s or Fraktur form of k.

feature hist { sub s by longs; } hist;

s∍ſ



## Historical char. shapes



Presentation (\*\*)

Encoding Y

#### Alternate char. shapes



Presentation 🙂



#### Alternate char. shapes

Serbian & Macedo