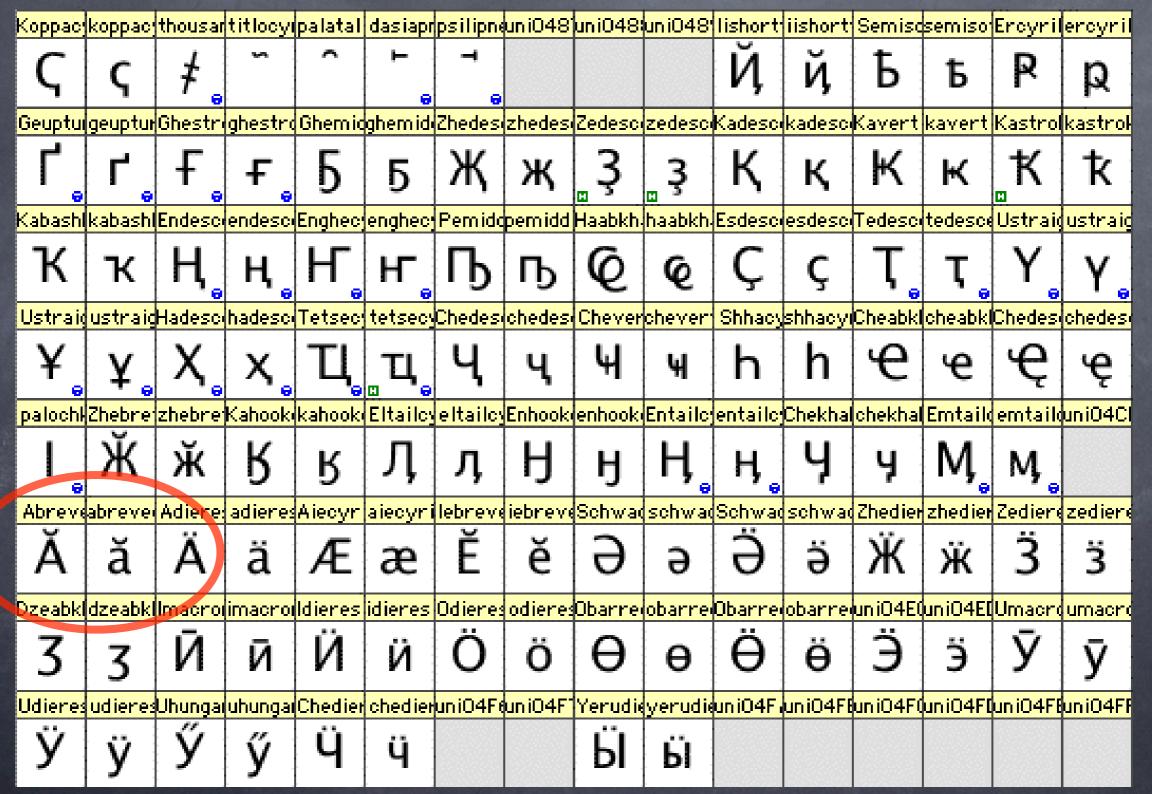

#### Cyrillic

- 045A IL CYRILLIC SMALL LETTER NJE · Serbian, Macedonian → 01CC nj latin small letter nj
- 045B h CYRILLIC SMALL LETTER TSHE = Old Cyrillic derv
  - Serbian
  - → 0107 ć latin small letter c with acute
  - → 0127 ħ latin small letter h with stroke
  - → 040B Th cyrillic capital letter tshe
- → 210F ħ planck constant over two pi 045C K CYRILLIC SMALL LETTER KJE
  - · Macedonian =043A K 0301 ℃
- 045D N CYRILLIC SMALL LETTER I WITH GRAVE · Macedonian, Bulgarian
- ≡ 0438 и 0300 ѐ 045E ÿ CYRILLIC SMALL LETTER SHORT U · Byelorussian, Uzbek
  - ≡ 0443 v 0306 č
- 045F U CYRILLIC SMALL LETTER DZHE · Serbian, Macedonian, Abkhasian