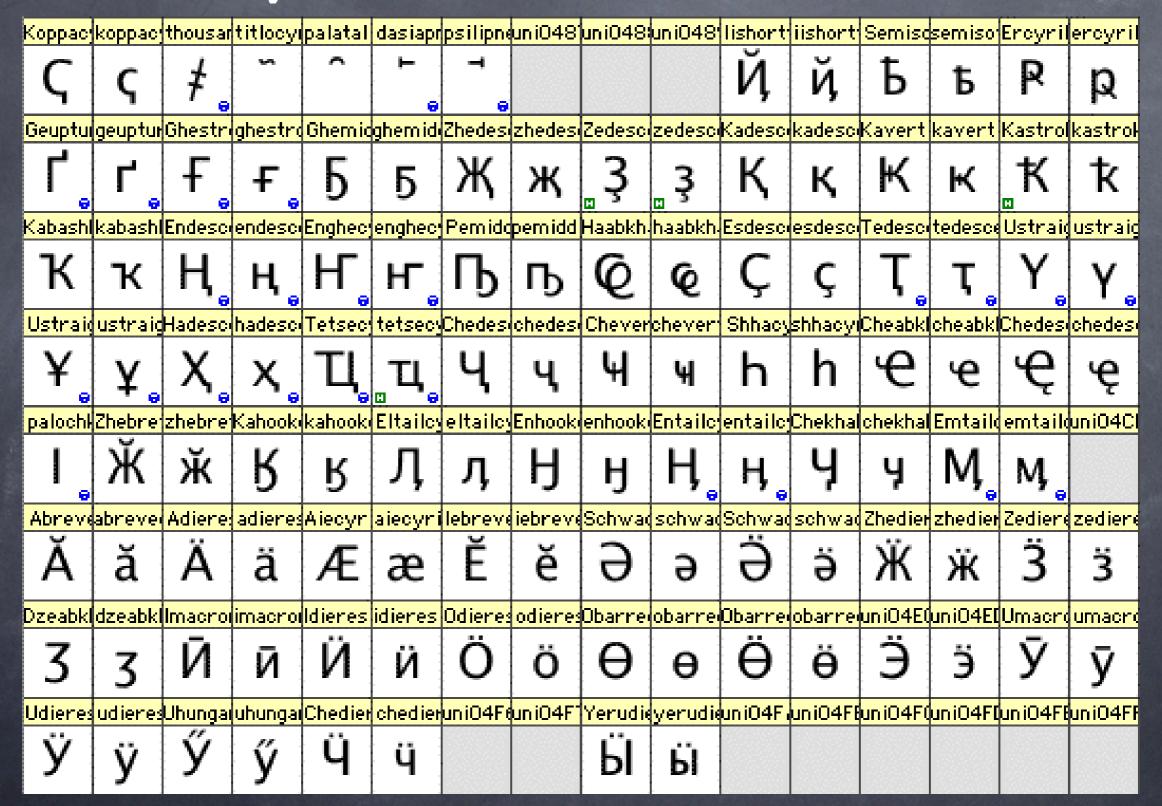

#### Cyrillic

- 045A IL CYRILLIC SMALL LETTER NJE · Serbian, Macedonian → 01CC nj latin small letter nj
- 045B h CYRILLIC SMALL LETTER TSHE = Old Cyrillic derv
  - Serbian
  - → 0107 ć latin small letter c with acute
  - → 0127 ħ latin small letter h with stroke
  - → 040B Th cyrillic capital letter tshe
- → 210F ħ planck constant over two pi 045C K CYRILLIC SMALL LETTER KJE
  - · Macedonian =043A K 0301 ℃
- 045D N CYRILLIC SMALL LETTER I WITH GRAVE · Macedonian, Bulgarian
- ≡ 0438 и 0300 ѐ 045E ÿ CYRILLIC SMALL LETTER SHORT U · Byelorussian, Uzbek
  - ≡ 0443 v 0306 č
- 045F U CYRILLIC SMALL LETTER DZHE · Serbian, Macedonian, Abkhasian

#### **Historic letters**

- 0460 GO CYRILLIC CAPITAL LETTER OMEGA 0461 W CYRILLIC SMALL LETTER OMEGA 0462 **B** CYRILLIC CAPITAL LETTER YAT 0463 t CYRILLIC SMALL LETTER YAT 48D 0464 IC CYRILLIC CAPITAL LETTER IOTIFIEDE 0465 IC CYRILLIC SMALL LETTER IOTIFIED E 48E 0466 A CYRILLIC CAPITAL LETTER LITTLE YUS 48F 0467 ▲ CYRILLIC SMALL LETTER LITTLE YUS 0468 **EA CYRILLIC CAPITAL LETTER IOTIFIED LITTLE** 490 YUS 0469 **EA CYRILLIC SMALL LETTER IOTIFIED LITTLE** 491 YUS 046A X CYRILLIC CAPITAL LETTER BIG YUS 046B **X** CYRILLIC SMALL LETTER BIG YUS 046C HA CYRILLIC CAPITAL LETTER IOTIFIED BIG YUS 493 046D HK CYRILLIC SMALL LETTER IOTIFIED BIG YUS W.S.W. 046E CYRILLIC CAPITAL LETTER KSI 046F CYRILLIC SMALL LETTER KSI  $\bar{\Psi}$  CYRILLIC CAPITAL LETTER PSI 0470 0471 W CYRILLIC SMALL LETTER PSI 0472 **Θ** CYRILLIC CAPITAL LETTER FITA 0473 **O CYRILLIC SMALL LETTER FITA** → 0275 
  e latin small letter barred o  $\rightarrow$  03B8  $\theta$  greek small letter theta 0474 V CYRILLIC CAPITAL LETTER IZHITSA 0475 v CYRILLIC SMALL LETTER IZHITSA 0476 CYRILLIC CAPITAL LETTER IZHITSA WITH DOUBLE GRAVE ACCENT 498 =0474 V 030F č 0477 V CYRILLIC SMALL LETTER IZHITSA WITH 499 DOUBLE GRAVE ACCENT = 0475 v 030F ° · basic Old Cyrillic uk is unified with cyrillic
- 0478 OV CYRILLIC CAPITAL LETTER UK letter u
- → 0423 Y cyrillic capital letter u
- 0479 OV CYRILLIC SMALL LETTER UK
- 047A C CYRILLIC CAPITAL LETTER ROUND OMEGA
- 047B Q CYRILLIC SMALL LETTER ROUND OMEGA
- 047C C CYRILLIC CAPITAL LETTER OMEGA WITH TITLO

- 047D & CYRILLIC SMALL LETTER OMEGA WITH TITLO · the exact identity of these broad omegas is unclear and may require revision of glyphs 047E GO CYRILLIC CAPITAL LETTER OT
- 047F W CYRILLIC SMALL LETTER OT
- 0480 **CYRILLIC CAPITAL LETTER KOPPA**
- 0481 **G** CYRILLIC SMALL LETTER KOPPA

#### Historic miscellaneous

- 0482
- 0483 5 COMBINING CYRILLIC TITLO 0484
  - 6 COMBINING CYRILLIC PALATALIZATION → 033E o combining vertical tilde
- 0485 ô COMBINING CYRILLIC DASIA PNEUMATA → 0314 o combining reversed comma above
- 0486 े COMBINING CYRILLIC PSILI PNEUMATA
  - → 0313 combining comma above
- 0487 <reserved> 0488 -0-
  - COMBINING CYRILLIC HUNDRED THOUSANDS SIGN use 20DD<sup>(i)</sup> for ten thousands sign
- 0489 🔆 COMBINING CYRILLIC MILLIONS SIGN

#### Extended Cyrillic

- 48A Ŭ CYRILLIC CAPITAL LETTER SHORT I WITH TAIL
- 48B Й CYRILLIC SMALL LETTER SHORT I WITH TAIL Kildin Sami
- 48C L CYRILLIC CAPITAL LETTER SEMISOFT SIGN
  - 5 CYRILLIC SMALL LETTER SEMISOFT SIGN Kildin Sami
  - P CYRILLIC CAPITAL LETTER ER WITH TICK **P** CYRILLIC SMALL LETTER ER WITH TICK
  - Kildin Sami
  - г CYRILLIC CAPITAL LETTER GHE WITH UPTURN
  - r CYRILLIC SMALL LETTER GHE WITH UPTURN Ukrainian
- 492 F CYRILLIC CAPITAL LETTER GHE WITH STROKE
  - F CYRILLIC SMALL LETTER GHE WITH STROKE
    - · Azerbaijani, Bashkir, ... . full bar form preferred over half-barred "F"-
- type 494 5 CYRILLIC CAPITAL LETTER GHE WITH MIDDLE HOOK
- 495 CYRILLIC SMALL LETTER GHE WITH MIDDLE Б HOOK
- · Abkhasian, Yakut 496 X CYRILLIC CAPITAL LETTER ZHE WITH DESCENDER
- 497 CYRILLIC SMALL LETTER ZHE WITH ж DESCENDER
  - Tatar, ...
- з CYRILLIC CAPITAL LETTER ZE WITH DESCENDER
- 3 CYRILLIC SMALL LETTER ZE WITH DESCENDER · Bashkir

  - · letterforms with right hooks are preferred, although occasional variants with left hooks occur
- 49A K CYRILLIC CAPITAL LETTER KA WITH DESCENDER
- 49B CYRILLIC SMALL LETTER KA WITH ĸ DESCENDER
  - · Abkhasian, Tajik, ...
- 49C K CYRILLIC CAPITAL LETTER KA WITH VERTICAL STROKE

049D

049F

04A3

04A9

04AB

04AF

04B0

04B1

04B3

04B5

04B6

04B7

04B8

04B9

40

049C

#### Cyrillic

049D K CYRILLIC SMALL LETTER KA WITH VERTICAL 04BB h CYRILLIC SMALL LETTER SHHA STROKE · originally derived from Latin "h", but Azerbaijani uppercase form 04BA h is closer to an 049E K CYRILLIC CAPITAL LETTER KA WITH STROKE inverted che (0427 Y) & CYRILLIC SMALL LETTER KA WITH STROKE · Azerbaijani, Bashkir, ... Abkhasian → 0068 h latin small letter h 04A0 K CYRILLIC ABKHASIAN CHE 04A1 K CYRILLICS BKHASIAN CHE ABKHASIAN CHE 04A2 H CYRILLIC ( UC 5.0 DESCENDE H CYRILLIC § KHASIAN CHE DESCENDE · Bashkir, .. 04A4 H CYRILLICC 04A5 H CYRILLICS asian languages · Altay, Ma ormal lowercase this is not 04A6 IL CYRILLIC Cyrillic HOOK byelorussian-04А7 пь CYRILLIC S HOOK THE WITH BREVE Abkhasiar 04A8 Q CYRILLIC WITH BREVE Q CYRILLICS 04AA Ç CYRILLIC ( DESCENDE CYRILLIC SMALL LETTER ES WITH ç 04C3 K CYRILLIC CAPITAL LETTER KA WITH HOOK DESCENDER 04C4 6 CYRILLIC SMALL LETTER KA WITH HOOK · Bashkir, Chuvash · Khanty, Chukchi · letterforms with right hooks are preferred, 04C5 J CYRILLIC CAPITAL LETTER EL WITH TAIL although occasional variants with left hooks 04C6 Л CYRILLIC SMALL LETTER EL WITH TAIL occur Kildin Sami · in Chuvashia, letterforms identical to or similar 04C7 H CYRILLIC CAPITAL LETTER EN WITH HOOK in form to 00E7 c regularly occur 04C8 H CYRILLIC SMALL LETTER EN WITH HOOK 04AC T CYRILLIC CAPITAL LETTER TE WITH . Khanty, Chukchi, Nenets DESCENDER 04C9 H CYRILLIC CAPITAL LETTER EN WITH TAIL 04AD T CYRILLIC SMALL LETTER TE WITH 04CA H CYRILLIC SMALL LETTER EN WITH TAIL DESCENDER Kildin Sami Abkhasian 04CB Y CYRILLIC CAPITAL LETTER KHAKASSIAN CHE 04AE Y CYRILLIC CAPITAL LETTER STRAIGHT U 04CC 4 CYRILLIC SMALL LETTER KHAKASSIAN CHE CYRILLIC SMALL LETTER STRAIGHT U Y 04CD M CYRILLIC CAPITAL LETTER EM WITH TAIL • stem is straight, unlike LETTER U 04CE M CYRILLIC SMALL LETTER EM WITH TAIL · Azerbaijani, Bashkir, ... Kildin Sami → 0423 Y cyrillic capital letter u 04CF CYRILLIC SMALL LETTER PALOCHKA ¥ CYRILLIC CAPITAL LETTER STRAIGHT U WITH 04D0 **Å** CYRILLIC CAPITAL LETTER A WITH BREVE STROKE =0410 A 0306 č CYRILLIC SMALL LETTER STRAIGHT U WITH ¥ 04D1 ă CYRILLIC SMALL LETTER A WITH BREVE STROKE Kazakh ≡ 0430 a 0306 č 04B2 X CYRILLIC CAPITAL LETTER HA WITH 04D2 Ä CYRILLIC CAPITAL LETTER A WITH DIAERESIS DESCENDER =0410 A 0308 ö CYRILLIC SMALL LETTER HA WITH X 04D3 ä CYRILLIC SMALL LETTER A WITH DIAERESIS DESCENDER ≡ 0430 a 0308 ö · Abkhasian, Tajik, Uzbek 04D4 Æ CYRILLIC CAPITAL LIGATURE A IE 04B4 TI CYRILLIC CAPITAL LIGATURE TE TSE 04D5 & CYRILLIC SMALL LIGATURE A IE TI CYRILLIC SMALL LIGATURE TE TSE · this is not a decomposable ligature Abkhasian → 00E6 æ latin small letter ae · this is not a decomposable ligature 04D6 Ĕ CYRILLIC CAPITAL LETTER IE WITH BREVE **4** CYRILLIC CAPITAL LETTER CHE WITH = 0415 E 0306 ŏ DESCENDER 04D7 ĕ CYRILLIC SMALL LETTER IE WITH BREVE CYRILLIC SMALL LETTER CHE WITH ч =0435 e 0306 ŏ DESCENDER 04D8 Ə CYRILLIC CAPITAL LETTER SCHWA · Abkhasian, Tajik CYRILLIC CAPITAL LETTER CHE WITH 04D9 > CYRILLIC SMALL LETTER SCHWA ч VERTICAL STROKE → 0259 > latin small letter schwa CYRILLIC SMALL LETTER CHE WITH 04DA Ä CYRILLIC CAPITAL LETTER SCHWA WITH VERTICAL STROKE DIAERESIS Azerbaijani = 04D8 ∂ 0308 ö 04BA h CYRILLIC CAPITAL LETTER SHHA