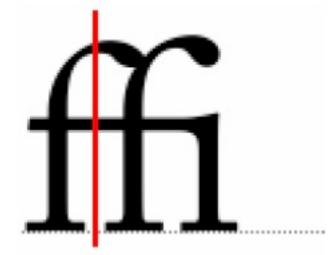

2520 | 35.00       | 25.01        | 3566      | 3507      | 25.00   | 25.05 | 2025       | 2010             |                      |

#### not "unconditional"



TR Тити ТŤ Ш Af ШИ



"Unconditional Ligatures" "Discretionary Ligatures" i.e. if user selects them

RR Тт ΤT II Ar ШИ



dlig Discretionary Ligatures Replaces a sequence of glyphs with a single glyph, which is preferred for typographic purposes. This feature covers those ligatures that may be used for special effect, at the user's preference

feature dlig {
 sub c t by c\_t;
 sub s t by s\_t;
 sub longs h by longs\_h;
 sub longs i by longs\_i;
 sub longs l by longs\_l;
 sub longs t by logs\_t;
 sub longs longs by longs\_longs;
} dlig;

#### ct st ∗ ct st



## **Discretionary** Ligature



\*

## **Discretionary Ligature**







## **Discretionary Ligatures**

#### LITERAE LIGATAE.

rte == rtre dm = dmauµ == au фп == фп dh = dhጫ 💳 ଳව ң — не m = m u $\mathfrak{m} = \mathfrak{m}$  $\mathfrak{a} \mathfrak{a} = \mathfrak{a} \mathfrak{a}$  $a \mathbf{u} = \mathbf{u} \mathbf{e}$ 

 $\theta \theta = \theta \theta s$  $\theta \theta = \theta \theta s$  $g_{1} = 8 g_{1}$ 88 = 8008ξ == ss M = MB1 == 69  $\dot{\mathfrak{m}} = \dot{\mathfrak{m}}$ 00B == 8 haq = dq

TR Та БЪ Ш A ШИ



## Historical char. shapes

hist Historical Forms Replaces glyphs with their historical forms, like long form of s or Fraktur form of k.

feature hist { sub s by longs; } hist;

s∍ſ



## Historical char. shapes



Presentation (\*\*)

Encoding Y

#### Alternate char. shapes



Presentation 🙂



#### Alternate char. shapes

Serbian & Macedonian