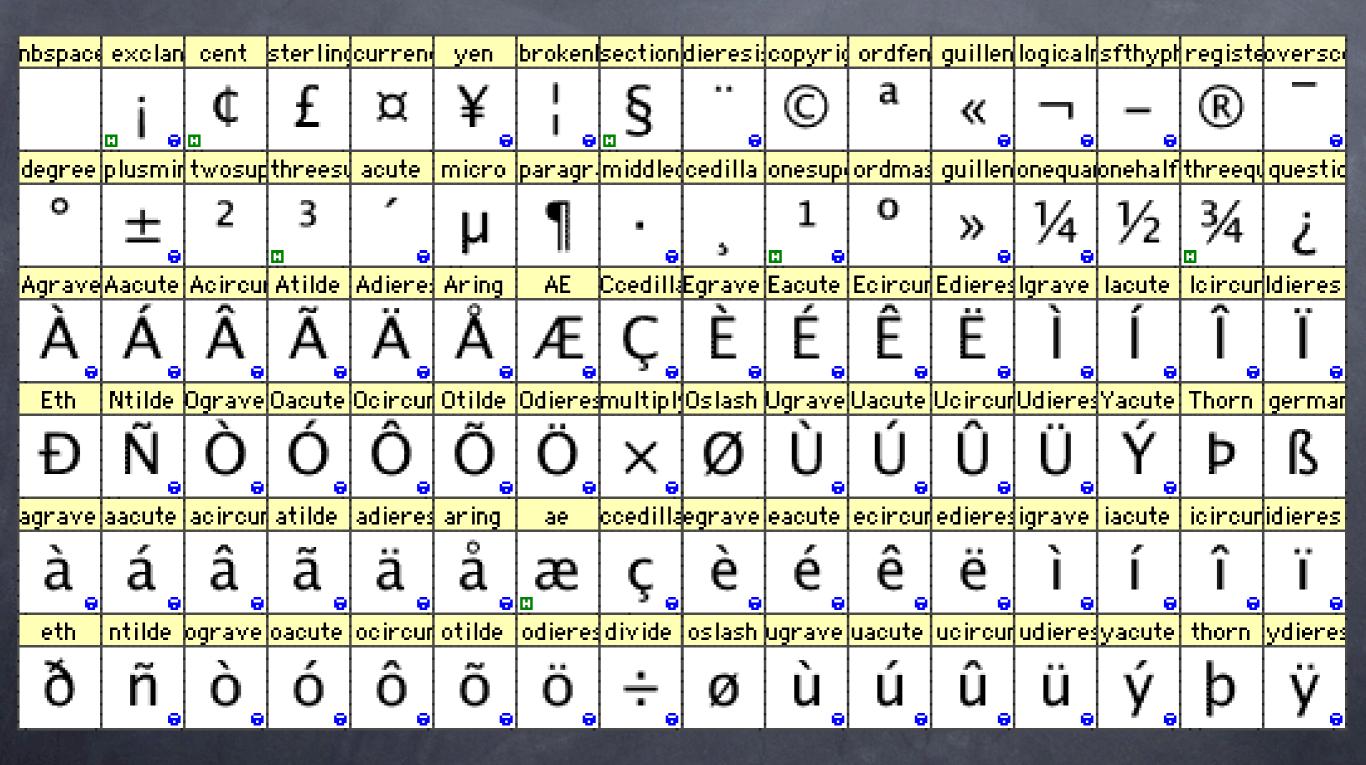

### Unicode Blocks

Basic Latin, Latin-1, Latin Extended-A, Latin Extended-B, Latin Extended Additional; Latin Extd C (5.0)

Cyrillic, Cyrillic Extended (= Non-Sl.)
Greek, Greek Extended (= Polytonic)
IPA, IPA Extensions + Supplement
Spacing & Combining Diacritics

### Latin-1

### Latin-Extended A

### Latin-Extended B

Cyrillic Extended