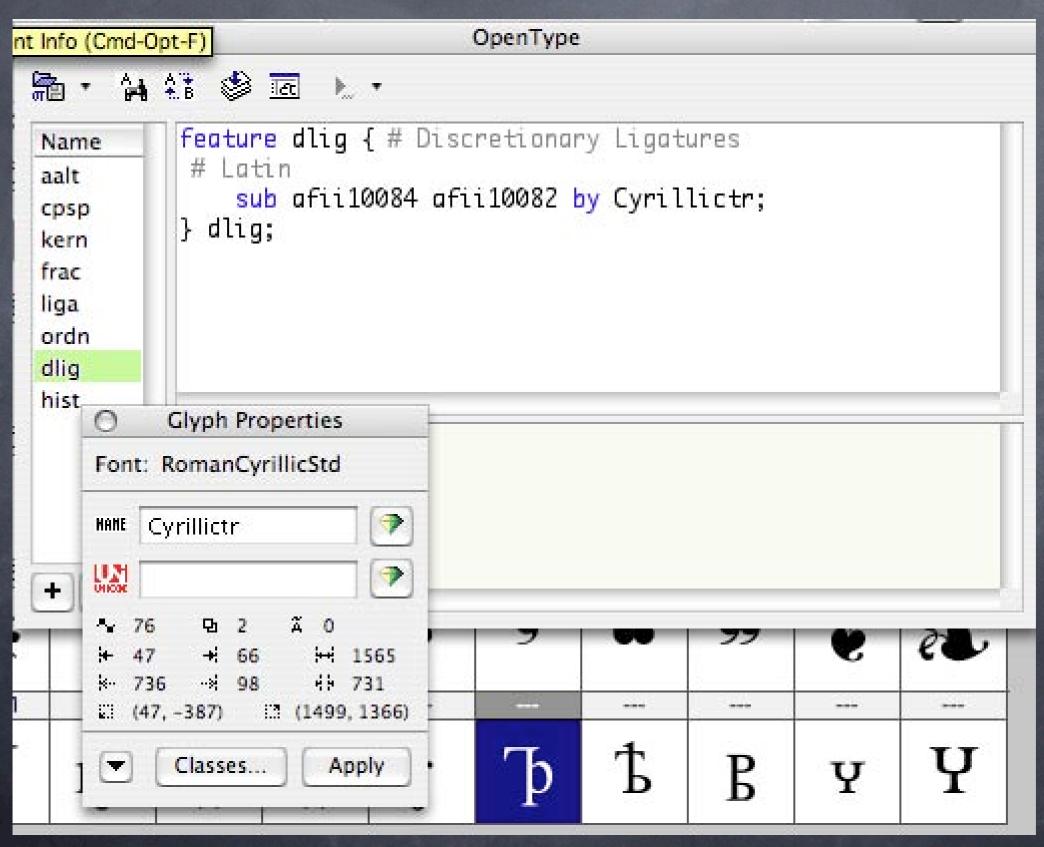

2020      | 2020         | 2526        | 2520 | 35.00       | 25.01        | 3566      | 3507      | 25.00   | 25.05 | 2025       | 2010             |                      |

#### not "unconditional"



TR Тити ТŤ Ш Af ШИ



"Unconditional Ligatures" "Discretionary Ligatures" i.e. if user selects them

RR Тт ΤT II Ar ШИ



dlig Discretionary Ligatures Replaces a sequence of glyphs with a single glyph, which is preferred for typographic purposes. This feature covers those ligatures that may be used for special effect, at the user's preference

feature dlig {
 sub c t by c\_t;
 sub s t by s\_t;
 sub longs h by longs\_h;
 sub longs i by longs\_i;
 sub longs l by longs\_l;
 sub longs t by logs\_t;
 sub longs longs by longs\_longs;
} dlig;

#### ct st ∗ ct st



## **Discretionary** Ligature



\*

## **Discretionary Ligature**







## **Discretionary Ligatures**

#### LITERAE LIGATAE.

rte == rtre dm = dmauµ == au фп == фп dh = dhጫ 💳 ଳව ң — не m = m u $\mathfrak{m} = \mathfrak{m}$  $\mathfrak{a} \mathfrak{a} = \mathfrak{a} \mathfrak{a}$  $a \mathbf{u} = \mathbf{u} \mathbf{e}$ 

 $\theta \theta = \theta \theta s$  $\theta \theta = \theta \theta s$  $g_{1} = 8 g_{1}$ 88 = 8008ξ == ss M = MB1 == 69  $\dot{\mathfrak{m}} = \dot{\mathfrak{m}}$ 00B == 8 haq = dq

TR Та БЪ Ш A ШИ



## Historical char. shapes

hist Historical Forms Replaces glyphs with their historical forms, like long form of s or Fraktur form of k.

feature hist { sub s by longs; } hist;

s∍ſ



## Historical char. shapes



Presentation (\*\*)

Encoding Y

#### Alternate char. shapes



Presentation 🙂



#### Alt