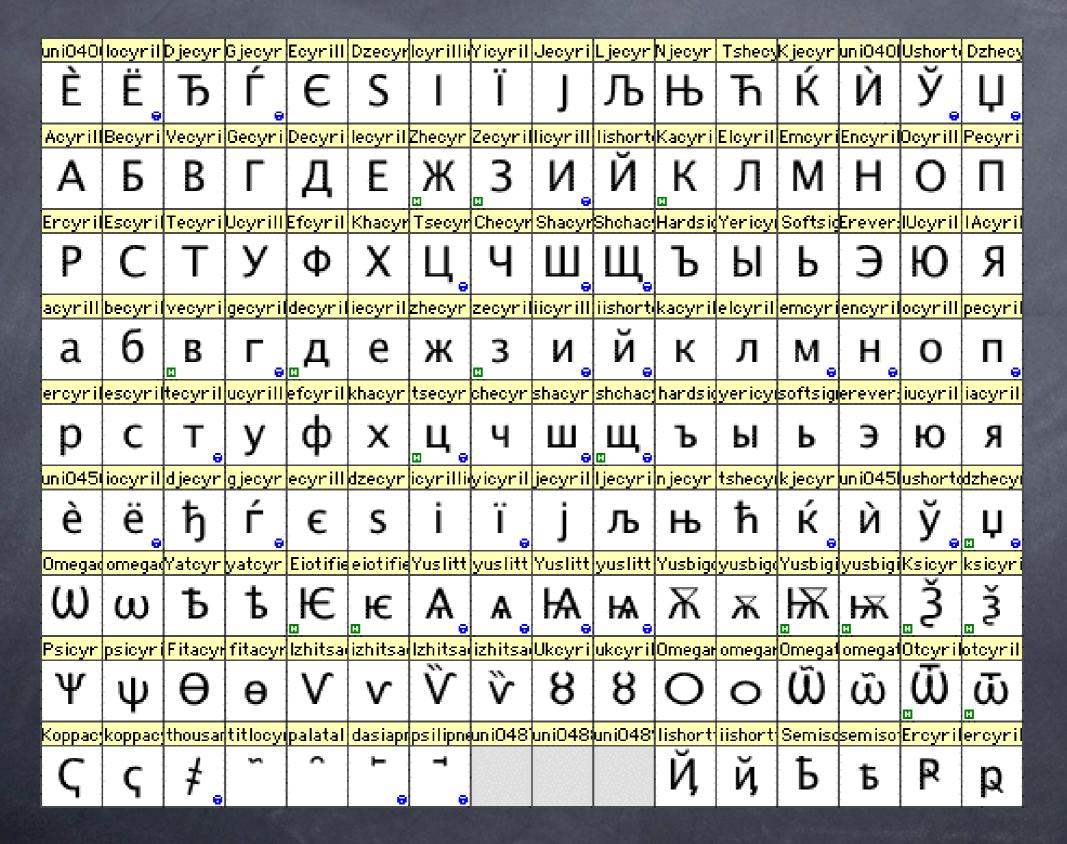

| 1 | 040                   | 041              | 042              | 043                   | 044              | C                                       | 5              | 046                                                                                                                                                                                                                                                                                                                                                                                                                                                                                                                                                                                                                                                                                                                                                                                                                                                                                                                                                                                                                                                                                                                                                                                                                                                                                                                                                                                                                                                                                                                                                                                                                                                                                                                                                                                                                                                                                                                                                                                                                                                                                                                            | 047              | <mark>04</mark> 8 | 049              | 04A              | 04B                       | 04C                | 04D                 | 04E                  | 04F              |
|---|-----------------------|------------------|------------------|-----------------------|------------------|-----------------------------------------|----------------|--------------------------------------------------------------------------------------------------------------------------------------------------------------------------------------------------------------------------------------------------------------------------------------------------------------------------------------------------------------------------------------------------------------------------------------------------------------------------------------------------------------------------------------------------------------------------------------------------------------------------------------------------------------------------------------------------------------------------------------------------------------------------------------------------------------------------------------------------------------------------------------------------------------------------------------------------------------------------------------------------------------------------------------------------------------------------------------------------------------------------------------------------------------------------------------------------------------------------------------------------------------------------------------------------------------------------------------------------------------------------------------------------------------------------------------------------------------------------------------------------------------------------------------------------------------------------------------------------------------------------------------------------------------------------------------------------------------------------------------------------------------------------------------------------------------------------------------------------------------------------------------------------------------------------------------------------------------------------------------------------------------------------------------------------------------------------------------------------------------------------------|------------------|-------------------|------------------|------------------|---------------------------|--------------------|---------------------|----------------------|------------------|
| 0 | È                     | A 0410           | P<br>0420        | a<br>0430             | р<br>0440        |                                         | 50             | <b>CD</b>                                                                                                                                                                                                                                                                                                                                                                                                                                                                                                                                                                                                                                                                                                                                                                                                                                                                                                                                                                                                                                                                                                                                                                                                                                                                                                                                                                                                                                                                                                                                                                                                                                                                                                                                                                                                                                                                                                                                                                                                                                                                                                                      | Ψ<br>0470        | <b>C</b><br>0480  | Г<br>0490        | К                | ¥<br>0480                 | I<br>0400          | Ă<br>0400           | 3                    | ÿ<br>04F0        |
| 1 | Ë                     | Б<br>0411        | C                | б                     | <b>C</b>         |                                         | 51             | <b>W</b><br>0461                                                                                                                                                                                                                                                                                                                                                                                                                                                                                                                                                                                                                                                                                                                                                                                                                                                                                                                                                                                                                                                                                                                                                                                                                                                                                                                                                                                                                                                                                                                                                                                                                                                                                                                                                                                                                                                                                                                                                                                                                                                                                                               | Ψ<br>0471        | <b>G</b><br>0481  | Г<br>0491        | К                | ¥<br>0481                 | Ж                  | ă                   | 3<br>04E1            | ÿ                |
| 2 | Ђ<br>0402             | <b>B</b><br>0412 | T<br>0422        | B<br>0432             | <b>T</b><br>0442 |                                         | <b>)</b><br>52 | Ъ<br>0462                                                                                                                                                                                                                                                                                                                                                                                                                                                                                                                                                                                                                                                                                                                                                                                                                                                                                                                                                                                                                                                                                                                                                                                                                                                                                                                                                                                                                                                                                                                                                                                                                                                                                                                                                                                                                                                                                                                                                                                                                                                                                                                      | <b>O</b>         | ¥<br>0482         | <b>F</b><br>0492 | H                | X<br>0482                 | <b>Ӂ</b><br>04C2   | Ä                   | И                    | <b>У</b><br>04F2 |
| 3 | <b>Ѓ</b><br>0403      | Г<br>0413        | <b>y</b><br>0423 | Г<br>0433             | <b>y</b><br>0443 | State of the                            | 53             | Ъ<br>0463                                                                                                                                                                                                                                                                                                                                                                                                                                                                                                                                                                                                                                                                                                                                                                                                                                                                                                                                                                                                                                                                                                                                                                                                                                                                                                                                                                                                                                                                                                                                                                                                                                                                                                                                                                                                                                                                                                                                                                                                                                                                                                                      | <b>O</b><br>0473 | <b>6</b> 483      | F<br>0493        | H<br>04A3        | <b>X</b><br>0483          | Б<br>ФСЗ           | ä<br>0408           | <u>Й</u><br>04ЕЗ     | <b>ў</b><br>04F3 |
| 4 | E<br>0404             | Д<br>0414        | Φ<br>0424        | Д<br>0434             | ф                |                                         | 5 4            | IС<br>очб4                                                                                                                                                                                                                                                                                                                                                                                                                                                                                                                                                                                                                                                                                                                                                                                                                                                                                                                                                                                                                                                                                                                                                                                                                                                                                                                                                                                                                                                                                                                                                                                                                                                                                                                                                                                                                                                                                                                                                                                                                                                                                                                     | V<br>0474        | С<br>0484         | <u>Б</u><br>0494 | Н                |                           | <u></u> Б<br>0464  | Æ                   | Й                    | <b>Ӵ</b><br>0454 |
| 5 | S<br>0405             | <b>E</b><br>0415 | X<br>0425        | e<br>0435             | X<br>0445        |                                         | 55             | <b>Ю</b>                                                                                                                                                                                                                                                                                                                                                                                                                                                                                                                                                                                                                                                                                                                                                                                                                                                                                                                                                                                                                                                                                                                                                                                                                                                                                                                                                                                                                                                                                                                                                                                                                                                                                                                                                                                                                                                                                                                                                                                                                                                                                                                       | V<br>0475        | ි<br>0485         | Б<br>0495        | H<br>04.45       | <b>T</b> <u>I</u><br>0485 | Л                  | æ<br>8455           | иб                   | <b>Ӵ</b><br>04F5 |
| 6 | I<br>0406             | Ж<br>0416        | Ц                | Ж<br>0436             | Ц<br>0446        |                                         | 56             | A<br>0466                                                                                                                                                                                                                                                                                                                                                                                                                                                                                                                                                                                                                                                                                                                                                                                                                                                                                                                                                                                                                                                                                                                                                                                                                                                                                                                                                                                                                                                                                                                                                                                                                                                                                                                                                                                                                                                                                                                                                                                                                                                                                                                      | V<br>0476        | <u>ි</u><br>0486  | Ж,               | Щ                | Ч                         | <b>Д</b><br>0406   | Ĕ                   | Ö                    | <b>Г</b><br>04F6 |
| 7 | Ï<br>0407             | 3                | <b>Y</b><br>0427 | 3                     | <b>H</b><br>0447 |                                         | 57             | A<br>0467                                                                                                                                                                                                                                                                                                                                                                                                                                                                                                                                                                                                                                                                                                                                                                                                                                                                                                                                                                                                                                                                                                                                                                                                                                                                                                                                                                                                                                                                                                                                                                                                                                                                                                                                                                                                                                                                                                                                                                                                                                                                                                                      | ₩<br>V<br>0477   |                   | Ж<br>0497        | Щ                | Ч                         | H<br>04C7          | ĕ                   | Ö                    | <b>Г</b><br>04F7 |
| 8 | J<br>0408             | И<br>0418        | ШШ<br>0428       | И<br>0436             | ШШ<br>0448       | 14 A | 58             | HA<br>0468                                                                                                                                                                                                                                                                                                                                                                                                                                                                                                                                                                                                                                                                                                                                                                                                                                                                                                                                                                                                                                                                                                                                                                                                                                                                                                                                                                                                                                                                                                                                                                                                                                                                                                                                                                                                                                                                                                                                                                                                                                                                                                                     | 0y               | 0488              | <b>3</b>         | Q<br>04.48       | <b>H</b><br>0488          | H<br>0408          | <b>A</b>            | 0 MEB                | Ӹ                |
| 9 | Л                     | <b>Й</b><br>0419 | Щ                | <b>Й</b><br>0439      | Щ<br>0449        |                                         | Б<br>59        | 1A                                                                                                                                                                                                                                                                                                                                                                                                                                                                                                                                                                                                                                                                                                                                                                                                                                                                                                                                                                                                                                                                                                                                                                                                                                                                                                                                                                                                                                                                                                                                                                                                                                                                                                                                                                                                                                                                                                                                                                                                                                                                                                                             | 0Y<br>0479       | نې:<br>0489       | <b>3</b><br>0499 | Q<br>04.49       | Ч<br>0489                 | H,<br>0409         | ə<br>8408           | <del>O</del><br>(4EB | Ы                |
| A | Ш                     | К                | Б                | <b>K</b><br>048A      | Ь                |                                         | Б              | Ж                                                                                                                                                                                                                                                                                                                                                                                                                                                                                                                                                                                                                                                                                                                                                                                                                                                                                                                                                                                                                                                                                                                                                                                                                                                                                                                                                                                                                                                                                                                                                                                                                                                                                                                                                                                                                                                                                                                                                                                                                                                                                                                              |                  | Ҋ                 | <b>Қ</b><br>0494 | Ç                | h                         | H,<br>MCA          | S C:                | Ö                    | F                |
| в | h<br>MB               | Л<br>(418        | Ы                | Л<br>0438             | Ы<br>0448        |                                         | Ì<br>®         | <b>X</b><br>0468                                                                                                                                                                                                                                                                                                                                                                                                                                                                                                                                                                                                                                                                                                                                                                                                                                                                                                                                                                                                                                                                                                                                                                                                                                                                                                                                                                                                                                                                                                                                                                                                                                                                                                                                                                                                                                                                                                                                                                                                                                                                                                               | 0478             | <b>Й</b><br>0488  | <b>Қ</b><br>0498 | Ç                | h<br>MBB                  | Ч                  | ÷;                  | ë                    | F                |
| С | Ќ<br>‱                | M                | Ь                | M<br>043C             | Ь                |                                         | ć              |                                                                                                                                                                                                                                                                                                                                                                                                                                                                                                                                                                                                                                                                                                                                                                                                                                                                                                                                                                                                                                                                                                                                                                                                                                                                                                                                                                                                                                                                                                                                                                                                                                                                                                                                                                                                                                                                                                                                                                                                                                                                                                                                | C)<br>047C       | Ь                 | <b>K</b><br>0490 | T                | e<br>O4BC                 | Ч                  | Ж                   | Ö                    | X                |
| D | <u>Ѝ</u>              | H<br>041D        | Э                | H<br>0430             | Э                |                                         | Ì              | 146D                                                                                                                                                                                                                                                                                                                                                                                                                                                                                                                                                                                                                                                                                                                                                                                                                                                                                                                                                                                                                                                                                                                                                                                                                                                                                                                                                                                                                                                                                                                                                                                                                                                                                                                                                                                                                                                                                                                                                                                                                                                                                                                           | С<br>047D        | <b>Ь</b><br>0480  | <b>K</b><br>0490 | <b>T</b><br>044D | е<br>0480                 | <b>M</b> ,<br>04CD | <del>Ж</del><br>400 | ÷.                   | X<br>04FD        |
| E | У<br>аас              | O                | Ю                | 0<br>043E             | HO<br>044E       |                                         | ,<br>/<br>E    | No of the second | G<br>G<br>MTE    | P                 | <b>₹</b>         | Y                | Ŷ                         | M,<br>04CE         | 3                   | У<br>ФЕЕ             | X                |
| F | Ц<br>040 <sup>г</sup> | П<br>041F        | R                | П<br>043 <sup>5</sup> | Я<br>044F        |                                         | I<br>≆         | ×℃<br>§                                                                                                                                                                                                                                                                                                                                                                                                                                                                                                                                                                                                                                                                                                                                                                                                                                                                                                                                                                                                                                                                                                                                                                                                                                                                                                                                                                                                                                                                                                                                                                                                                                                                                                                                                                                                                                                                                                                                                                                                                                                                                                                        | W<br>047F        | p<br>048F         | ħ<br>œsf         | Y                | ę                         | I<br>MCF           | 3                   | У<br>очеғ            | X                |