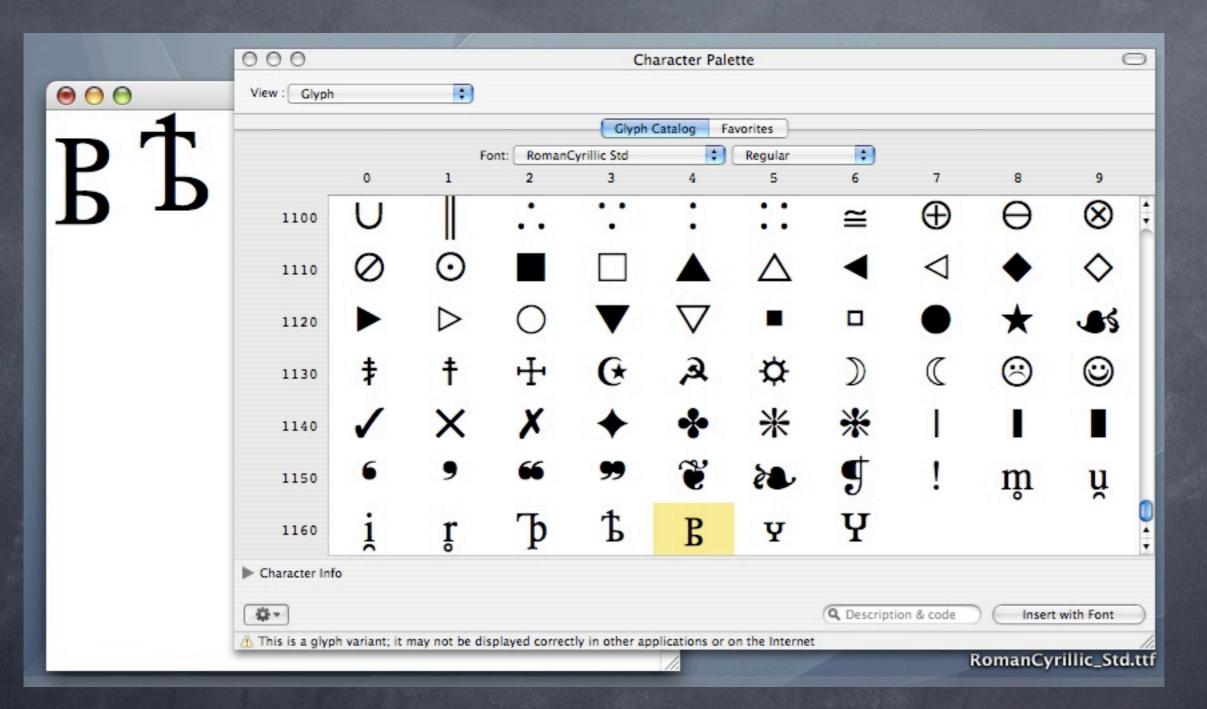

#### Cyr

| r | illic        | 0   | 04                                                       | 59 |
|---|--------------|-----|----------------------------------------------------------|----|
|   | inne         |     |                                                          |    |
|   | 042F         | Я   | CYRILLIC CAPITAL LETTER YA                               |    |
|   | 0430         | a   | CYRILLIC SMALL LETTER A                                  |    |
|   | 0431         |     | CYRILLIC SMALL LETTER BE                                 |    |
|   | 0432         |     | CYRILLIC SMALL LETTER VE                                 |    |
|   | 0433         | Г   | CYRILLIC SMALL LETTER GHE                                |    |
|   |              |     | R DE                                                     |    |
|   |              |     | RIE                                                      |    |
|   |              |     | R ZHE                                                    |    |
|   |              | _   | R ZE                                                     |    |
|   |              |     | R I<br>R SHORT I                                         |    |
|   |              |     | IK SHOKI I                                               |    |
|   |              |     | R KA                                                     |    |
|   |              |     | REL                                                      |    |
|   |              |     | IR EM                                                    |    |
|   |              |     | IR EN                                                    |    |
|   | _            |     | RO                                                       |    |
|   |              |     | IR PE                                                    |    |
| 1 |              |     | IR ER.                                                   |    |
|   |              |     | IR ES                                                    |    |
|   |              |     | IR TE                                                    |    |
|   |              |     | R U                                                      |    |
| 1 |              |     | REF                                                      |    |
|   |              |     | R HA                                                     |    |
| 1 | 04.47        |     | R TSE                                                    |    |
|   | 0447         |     | CYRILLIC SMALL LETTER CHE<br>CYRILLIC SMALL LETTER SHA   |    |
|   | 0449         |     | CYRILLIC SMALL LETTER SHA<br>CYRILLIC SMALL LETTER SHCHA |    |
|   | 0449<br>044A |     | CYRILLIC SMALL LETTER HARD SIGN                          |    |
|   | 044B         |     | CYRILLIC SMALL LETTER YERU                               |    |
|   | 044C         |     | CYRILLIC SMALL LETTER SOFT SIGN                          |    |
|   |              |     | → 0185 b latin small letter tone six                     |    |
|   | 044D         |     | CYRILLIC SMALL LETTER E                                  |    |
|   | 044E         |     | CYRILLIC SMALL LETTER YU                                 |    |
|   | 044F         | я   | CYRILLIC SMALL LETTER YA                                 |    |
|   |              |     |                                                          |    |
|   |              |     | extensions                                               |    |
|   | 0450         | è   | CYRILLIC SMALL LETTER IE WITH GRAVE                      |    |
|   |              |     | Macedonian                                               |    |
|   | 22.20        | 3   | ≡ 0435 e 0300 ò                                          |    |
|   | 0451         | ë   | CYRILLIC SMALL LETTER IO                                 |    |
|   |              |     | • Russian,                                               |    |
|   |              | -   | ≡ 0435 e 0308 ö                                          |    |
|   | 0452         | ŋ   | CYRILLIC SMALL LETTER DJE                                |    |
|   |              |     | • Serbian                                                |    |
|   |              | 11  | → 0111 d latin small letter d with stroke                |    |
|   | 0453         | ŕ   | CYRILLIC SMALL LETTER GJE                                |    |
|   |              |     | Macedonian                                               |    |
|   |              |     | ≡0433 r 0301 ć                                           |    |
|   | 0454         | e   | CYRILLIC SMALL LETTER UKRAINIAN IE                       |    |
|   | 0400         | 174 | = Old Cyrillic yest                                      |    |
|   | 0455         | S   | CYRILLIC SMALL LETTER DZE                                |    |
|   |              |     | = Old Cyrillic zelo                                      |    |
|   |              |     | Macedonian                                               |    |

#### 045A

#### Cyrillic

- 045A IL CYRILLIC SMALL LETTER NJE · Serbian, Macedonian → 01CC nj latin small letter nj
- 045B h CYRILLIC SMALL LETTER TSHE = Old Cyrillic derv
  - Serbian
  - → 0107 ć latin small letter c with acute
  - → 0127 ħ latin small letter h with stroke
  - → 040B Th cyrillic capital letter tshe
- → 210F ħ planck constant over two pi 045C K CYRILLIC SMALL LETTER KJE
  - · Macedonian =043A K 0301 ℃
- 045D N CYRILLIC SMALL LETTER I WITH GRAVE · Macedonian, Bulgarian
- ≡ 0438 и 0300 ѐ 045E ÿ CYRILLIC SMALL LETTER SHORT U · Byelorussian, Uzbek
  - ≡ 0443 v 0306 č
- 045F U CYRILLIC SMALL LETTER DZHE · Serbian, Macedonian, Abkhasian