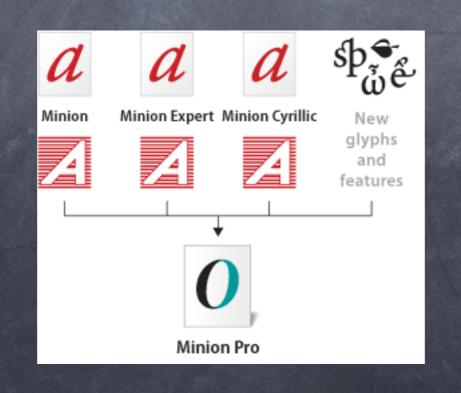

## Unicode

Unicode: defines numbers
PostScript & pdf: likes names
Names are not defined in UC
Names are recommended
Fonts should have both correct numbers and names