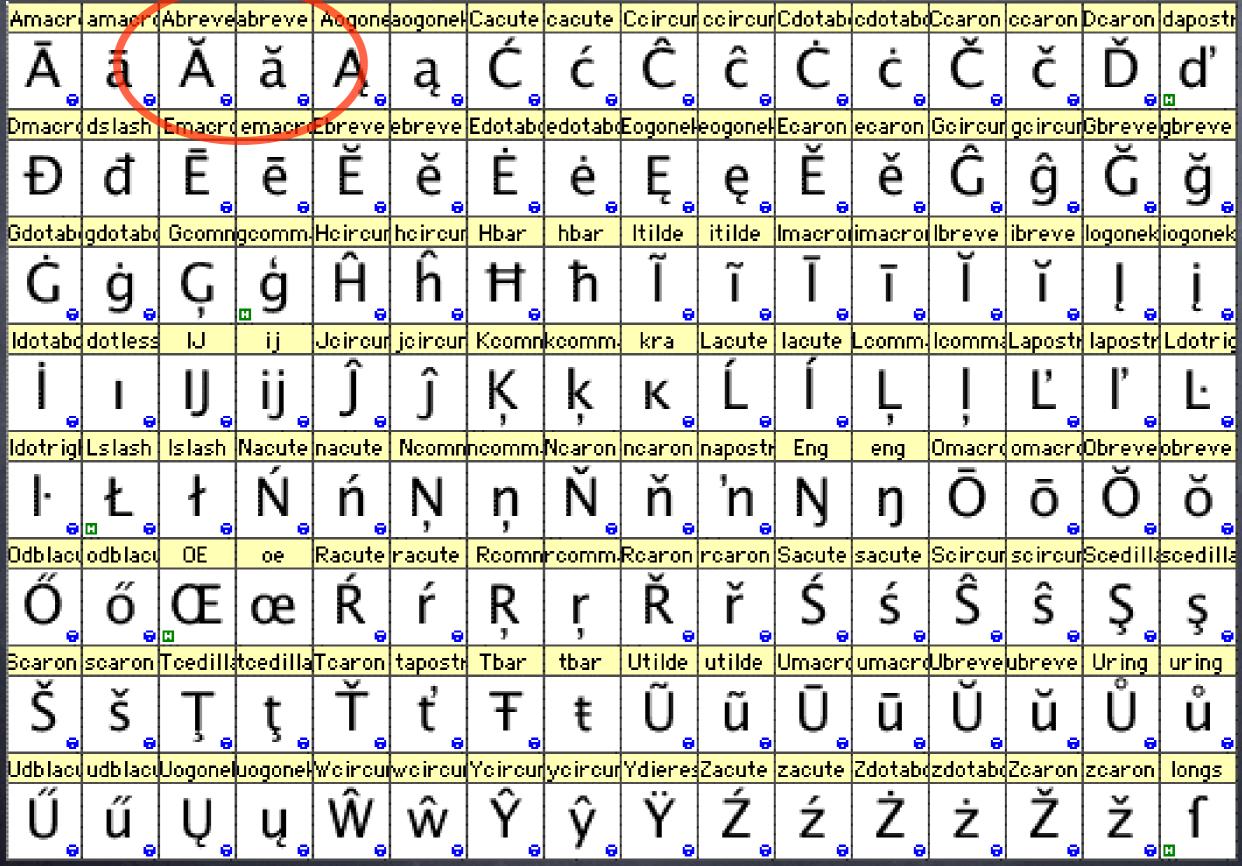

**Cyrillic extensions** 

= 04\*

CYR ≡ 04

CYR CYR

CYR UKR -+ 00  $\rightarrow 04$ ul  $\rightarrow 04$ 

CYR J

= 04

ЛЬ CYR