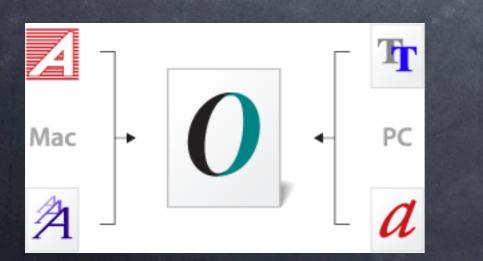

## Unicode

Unicode: defines numbers
PostScript & pdf: likes names
Names are not defined in UC
Names are recommended
Fonts should have both correct numbers and names