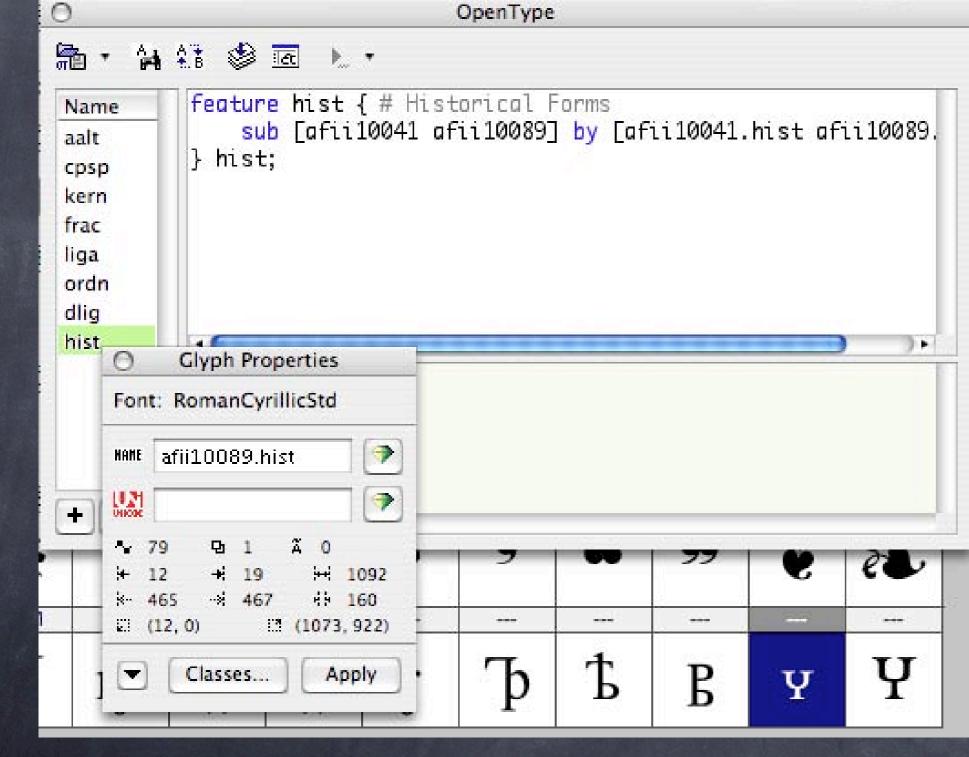

longs longs by longs\_longs;
} dlig;

#### ct st ∗ ct st



## **Discretionary** Ligature



\*

## **Discretionary Ligature**







## **Discretionary Ligatures**

#### LITERAE LIGATAE.

rte == rtre dm = dmauµ == au фп == фп dh = dhጫ 💳 ଳව ң — не m = m u $\mathfrak{m} = \mathfrak{m}$  $\mathfrak{a} \mathfrak{a} = \mathfrak{a} \mathfrak{a}$  $a \mathbf{u} = \mathbf{u} \mathbf{e}$ 

 $\theta \theta = \theta \theta s$  $\theta \theta = \theta \theta s$  $g_{1} = 8 g_{1}$ 88 = 8008ξ == ss M = MB1 == 69  $\dot{\mathfrak{m}} = \dot{\mathfrak{m}}$ 00B == 8 haq = dq

TR Та БЪ Ш A ШИ



## Historical char. shapes

hist Historical Forms Replaces glyphs with their historical forms, like long form of s or Fraktur form of k.

feature hist { sub s by longs; } hist;

s∍ſ



## Historical char. shapes



Presentation (\*\*)

Encoding Y

#### Alternate char. shapes



Presentation 🙂



#### Alternate char. shapes

Serbian & Macedonian cursive variant forms.

Russian norms on the left. Serbian and Macedonian norms on the right.

Note that only one variant, the lowercase /be/ occurs in both roman and italic styles. The other variants occur only in the italic style. Standard solution needed for cursive variants

 $\Pi = \Pi$ 

 $\delta = \delta$ 

 $\delta = \delta$ 

 $\Gamma = \Gamma$ 

i = i

Д = Д

 $\partial = q$ 

- $n = \bar{u}$
- T = T
- $m = \overline{u}$

Pro... • a lot



Pro...a lot

 advanced features need application support



#### **OT feature access**

| <ul> <li>Glyphs ×</li> <li>✓=</li> </ul> Show:         Entire Font |    |    |    |    |        |     |            |    |