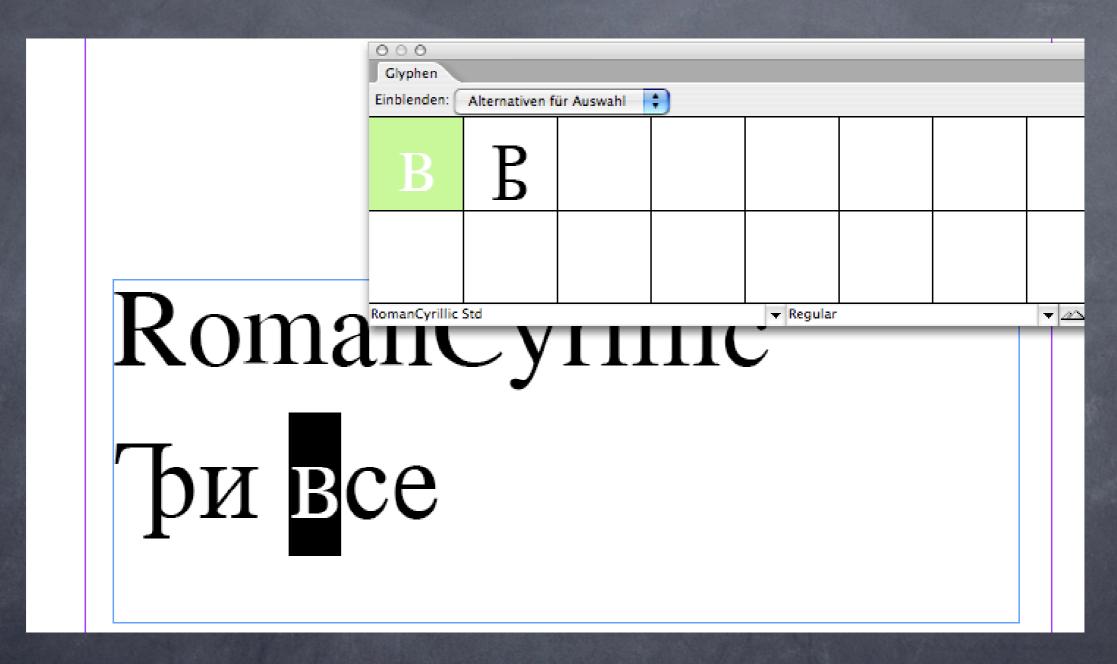

**Discretionary** Ligature



\*

## **Discretionary Ligature**







## **Discretionary Ligatures**

#### LITERAE LIGATAE.

rte == rtre dm = dmauµ == au фп == фп dh = dhጫ 💳 ଳව ң — не m = m u $\mathfrak{m} = \mathfrak{m}$  $\mathfrak{a} \mathfrak{a} = \mathfrak{a} \mathfrak{a}$  $a \mathbf{u} = \mathbf{u} \mathbf{e}$ 

 $\theta \theta = \theta \theta s$  $\theta \theta = \theta \theta s$  $g_{1} = 8 g_{1}$ 88 = 8008ξ == ss M = MB1 == 69  $\dot{\mathfrak{m}} = \dot{\mathfrak{m}}$ 00B == 8 haq = dq

TR Та БЪ Ш A ШИ



## Historical char. shapes

hist Historical Forms Replaces glyphs with their historical forms, like long form of s or Fraktur form of k.

feature hist { sub s by longs; } hist;

s∍ſ



## Historical char. shapes



Presentation (\*\*)

Encoding Y

#### Alternate char. shapes



Presentation 🙂



#### Alternate char. shapes

Serbian & Macedonian cursive variant forms.

Russian norms on the left. Serbian and Macedonian norms on the right.

Note that only one variant, the lowercase /be/ occurs in both roman and italic styles. The other variants occur only in the italic style. Standard solution needed for cursive variants

 $\Pi = \Pi$ 

 $\delta = \delta$ 

 $\delta = \delta$ 

 $\Gamma = \Gamma$ 

i = i

Д = Д

 $\partial = q$ 

- $n = \bar{u}$
- T = T
- $m = \overline{u}$

Pro... • a lot



Pro...a lot

 advanced features need application support



#### **OT feature access**

| <ul> <li>Glyphs ×</li> <li>✓=</li> </ul> Show:         Entire Font |    |    |    |    |        |     |            |    |          |              |  |
|----------------------------------