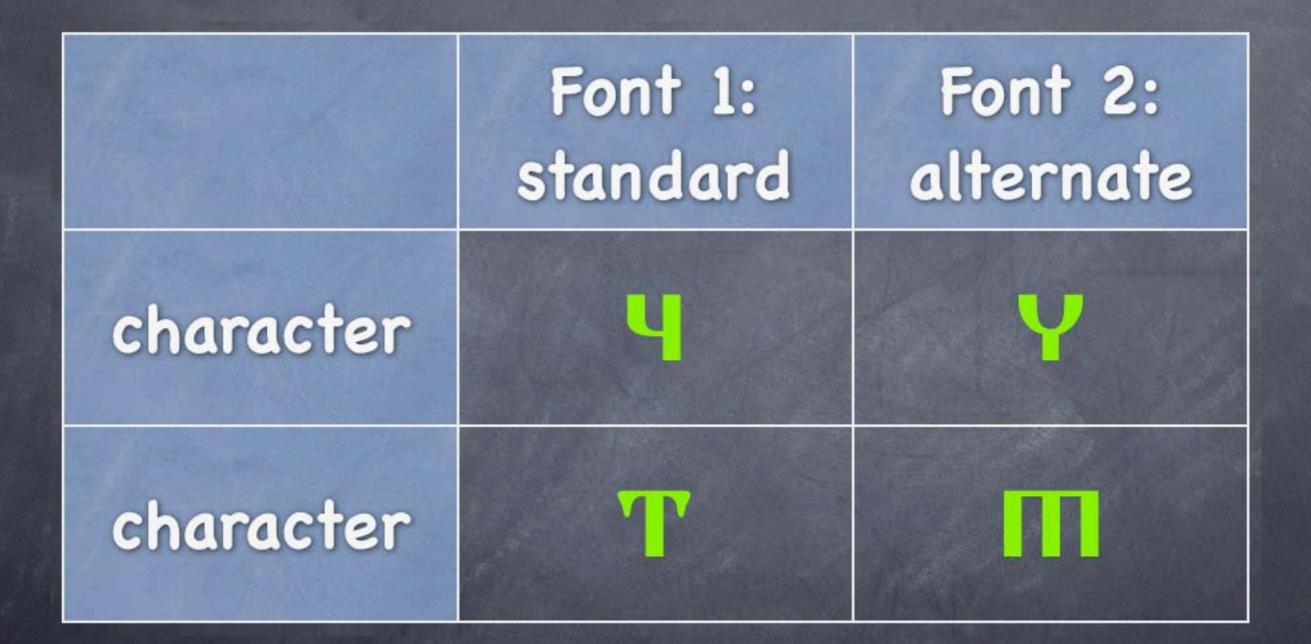

## Unicode

Unicode: defines numbers
PostScript & pdf: likes names
Names are not defined in UC
Names are recommended
Fonts should have both correct numbers and names