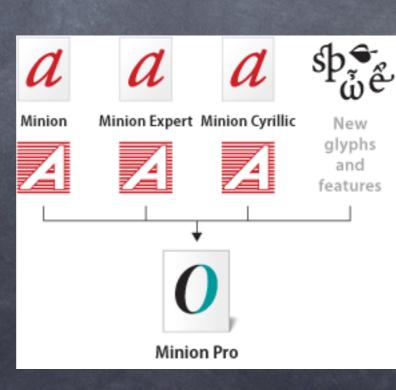

## Unicode

Unicode: defines numbers
PostScript & pdf: likes names
Names are not defined in UC
Names are recommended
Fonts should have both correct numbers and names