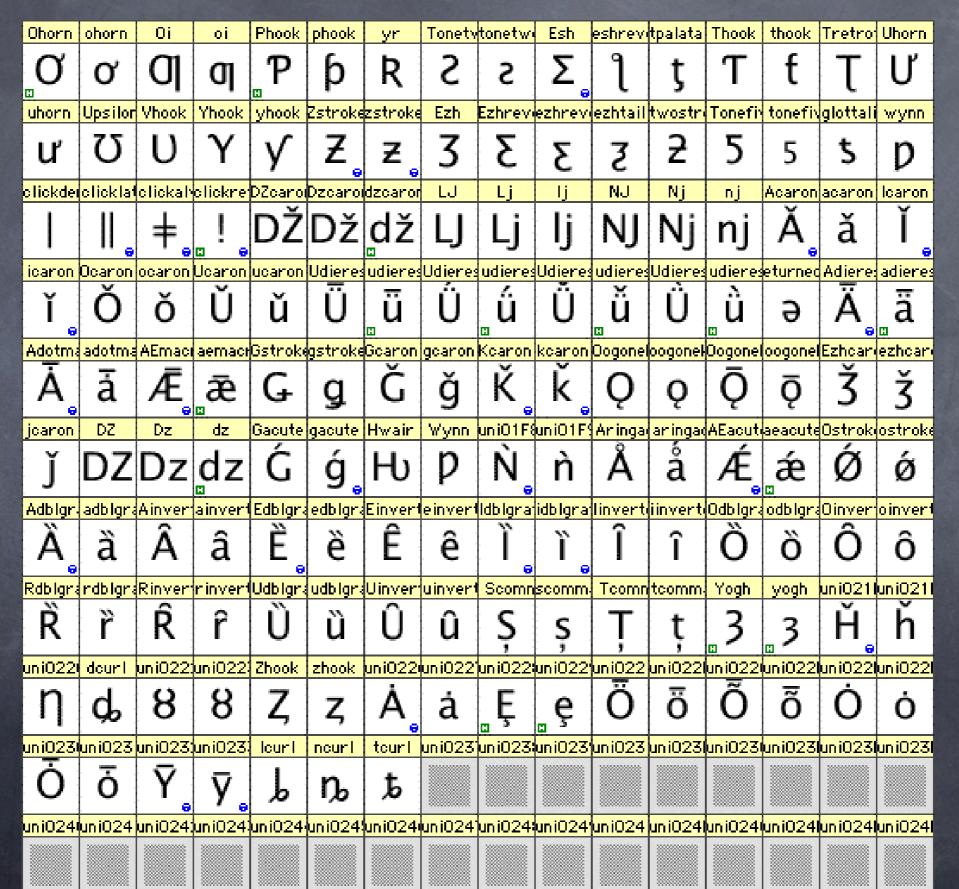

L LETTER FITA                            |
|      |      | $\rightarrow 0275 \Theta$ latin small letter barred o |
|      |      | $\rightarrow 03B8 \theta$ greek small letter theta    |

0469 X 046A

names

and

numbers

A

0466

A

0467

H

0468

HA

и 046В

046D

046C



## Unicode

Unicode: defines numbers
PostScript & pdf: likes names
Names are not defined in UC
Names are recommended
Fonts should have both correct numbers and names

### Unicode Block



**→** 

### Unicode Blocks

Basic Latin, Latin-1, Latin Extended-A, Latin Extended-B, Latin Extended Additional; Latin Extd C (5.0)

Cyrillic, Cyrillic Extended (= Non-Sl.)
Greek, Greek Extended (= Polytonic)
IPA, IPA Extensions + Supplement
Spacing & Combining Diacritics



### Latin-1



### Latin-Extended A



### Latin-Extended B







Cyrillic Extended



### IPA Extensions

| aturnec             | ascript  | asor ipt | bhook   | oopen    | court    | dtail    | dhook   | erever:  | schwa    | schwał  | eopen                 | eopenri  | eopenri | eopenri | jdotles: |
|---------------------|----------|----------|---------|----------|----------|----------|---------|----------|----------|---------|-----------------------|----------|---------|---------|----------|
| e                   | а        | Ø        | b       | С        | ø        | þ        | ď       | е        | ə        | S,      | 3                     | ູ3       | æ       | B       | ł        |
| ghook               | gsor ipt | Gsmall   | gamma   | ramsho   | hturned  | hhook    | hengho  | istroke  | iotalati | Ismalli | <mark>lmiddl</mark> e | lbelt