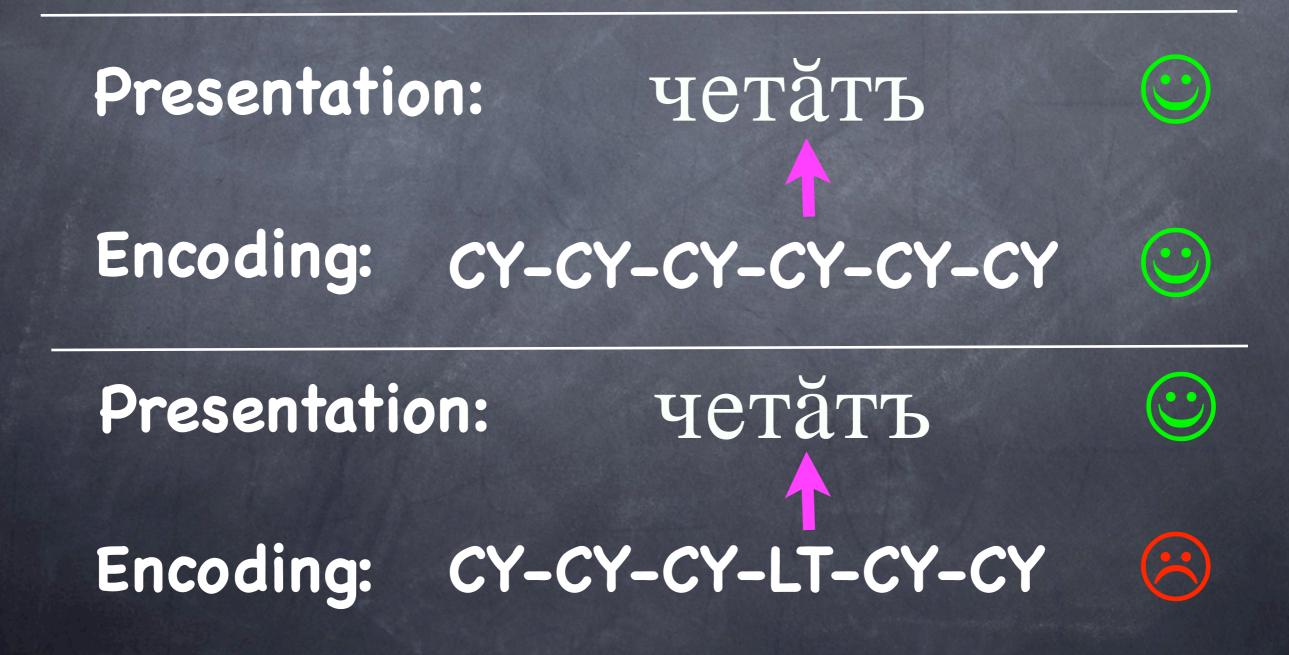

ь едно момче, а дряги тъ да стоятъ гологлави и да слъщатъ съ внимание.

Почитай стари-та дола младания, да почитать й тебе кога бустарбишь.

ma.

36

## Watch your Language!

### Молитба предъ да наченатъ да четачъ дибца-та (а).

\*\*\*\*

36

### ЧЕТАТЪ – Bulgarian, Cyrillic



## Watch your Language!

\*\*\*\*

36

### Молитба предъ да наченатъ да четачъ д'еца-та (а).

## ЧЕТАТЪ – Bulgarian, Cyrillic Ă – not in Slavic Unicode



## Watch your Language!

### Иолитба предъ да наченатъ да четачъ дикца-ча (а).

\*\*\*\*

36

### ЧЕТАТЪ – Bulgarian, Cyrillic ă – not in Slavic Unicode – but in Non-Slavic Cyr. – and also in Latin (RO)



#### Romanian

### Latin-Extended A



### Cyrillic Extended



# Watch your Language! ă - Latin + Cyrillic!



## Watch your Language! ă - Latin + Cyrillic!



Fact: Presence of right Unicode characters does not force users to make the right choices.

Fact: Presence of correct Unicode characters does not force users to make the right choices.

Fact: Using a Unicode font does not automatically mean that the encoding of all characters in a text follows Unicode principles or is correct.

#### Ergo: We need educated users.





Example 2: Transliteration of Soft Sign/Hard Sign



Example 2: Transliteration of Soft Sign/Hard Sign

Рыльский Монастырь Ryl'skij Monastyr'



Example 2: Transliteration of Soft Sign/Hard Sign

### Рыльский Монастырь Ryl'skij Monastyr'

What's wrong here?



Рыльский Монастырь Ryl'skij Monastyr'

single curly quotes, not Unicode translit. characters



Unicode:
Punctuation [(...;.-+)]
Characters ABCdef
Dingbats, Symbols ..