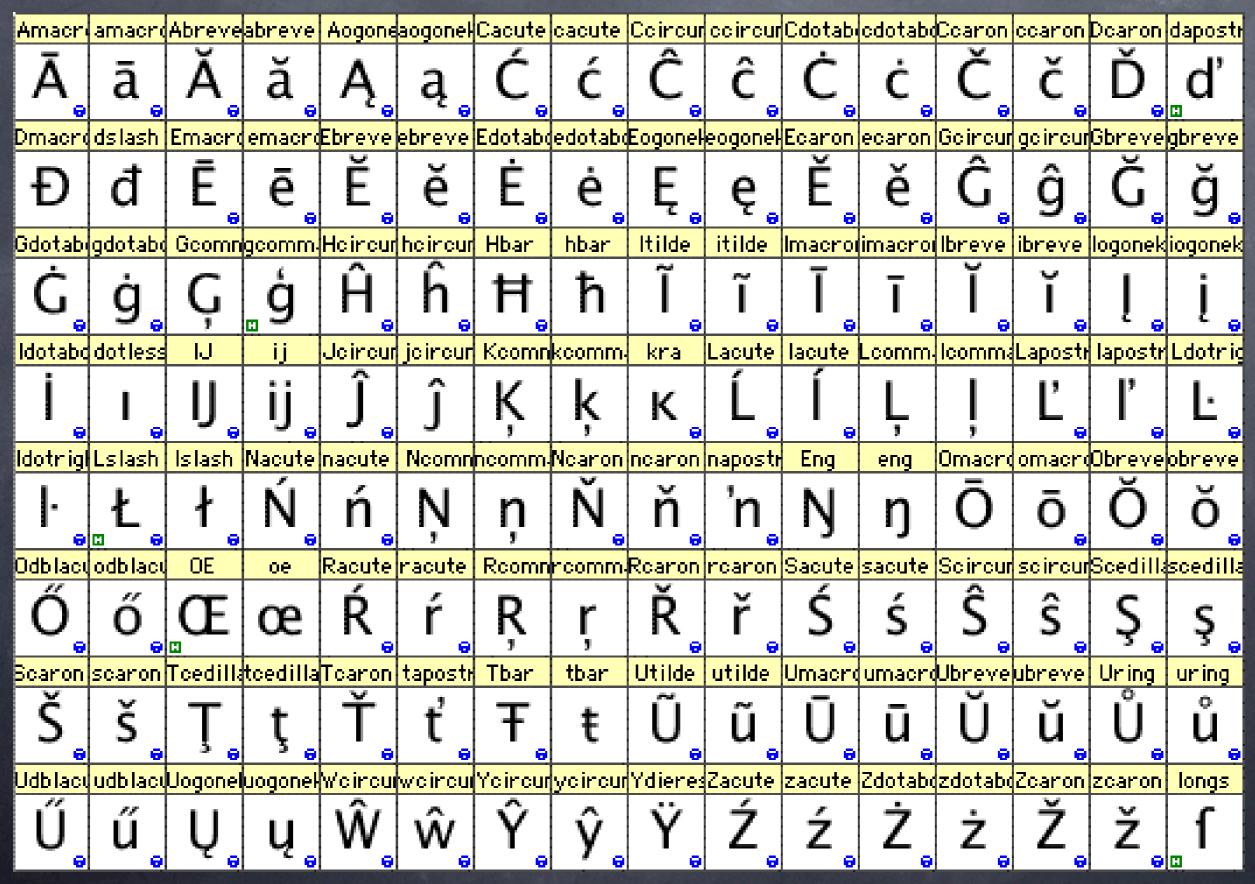

3 | Θ    | CYRILLIC SMALL LETTER FITA                            |
|      |      | $\rightarrow 0275 \Theta$ latin small letter barred o |
|      |      | $\rightarrow 03B8 \theta$ greek small letter theta    |

0469 X 046A

names

and

numbers

A

0466

A

0467

H

0468

HA

и 046В

046D

046C



## Unicode

Unicode: defines numbers
PostScript & pdf: likes names
Names are not defined in UC
Names are recommended
Fonts should have both correct numbers and names

### Unicode Block



**→** 

### Unicode Blocks

Basic Latin, Latin-1, Latin Extended-A, Latin Extended-B, Latin Extended Additional; Latin Extd C (5.0)

Cyrillic, Cyrillic Extended (= Non-Sl.)
Greek, Greek Extended (= Polytonic)
IPA, IPA Extensions + Supplement
Spacing & Combining Diacritics



### Latin-1



### Latin-Extended A



### Latin-Extended B







Cyrillic Extended



### IPA Extensions

| aturnec             | ascript  | asor ipt | bhook   | oopen    | court    | dtail    | dhook   | erever:  | schwa    | schwał  | eopen                 | eopenri  | eopenri | eopenri | jdotles: |
|---------------------|----------|----------|---------|----------|----------|----------|---------|----------|----------|---------|-----------------------|----------|---------|---------|----------|
| e                   | а        | Ø        | b       | С        | ø        | þ        | ď       | е        | ə        | S,      | 3                     | ູ3       | æ       | B       | ł        |
| ghook               | gsor ipt | Gsmall   | gamma   | ramsho   | hturned  | hhook    | hengho  | istroke  | iotalati | Ismalli | <mark>l