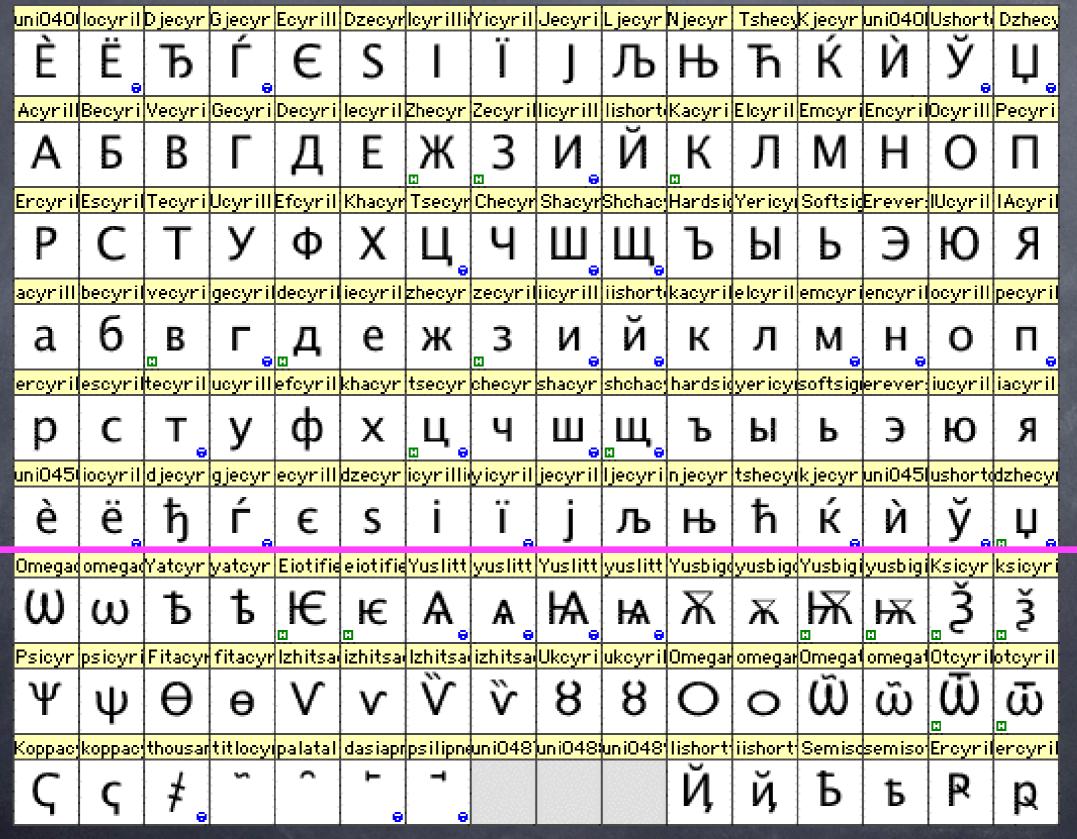

举

| 0 | 4 | A | A |
|---|---|---|---|
| U | 4 | 0 | U |
| U | - | v | v |

**04FF** 

0400

0401

0402

0403

0406

0407

0408

0409

040A

040E Ў

0412

0417

0418

0419

041B

0420

0421

0422

0423

0425

0426

0427

0428

0429

0404 E 0405 S

Ë

Б CYR

I

Ï CYR = 04

**Cyrillic extensions** 

= 04\*

CYR ≡ 04

CYR CYR

CYR UKR -+ 00  $\rightarrow 04$ ul  $\rightarrow 04$ 

CYR J

= 04

ЛЬ CYR

Њ CYR 040B Th CYR 040C K CYR

= 0415 E 0300 à

0400 È CYRILLIC CAPITAL LETTER IE WITH GRAVE

CYRILLIC CAPITAL LETTER 10

040D À CYRILLIC CAPITAL LETTER I WITH GRAVE

CYRILLIC CAPITAL LETTER SHORT U

→ 0183 b latin small letter b with topbar

**B** CYRILLIC CAPITAL LETTER VE

0413 **F** CYRILLIC CAPITAL LETTER GHE

0414 Д CYRILLIC CAPITAL LETTER DE 0415 E CYRILLIC CAPITAL LETTER IE 0416 **X** CYRILLIC CAPITAL LETTER ZHE **3** CYRILLIC CAPITAL LETTER ZE

≡0418 И 0306 ŏ 041A K CYRILLIC CAPITAL LETTER KA

041F II CYRILLIC CAPITAL LETTER PE

0424 **O** CYRILLIC CAPITAL LETTER EF

M CYRILLIC CAPITAL LETTER I

Л CYRILLIC CAPITAL LETTER EL 041C M CYRILLIC CAPITAL LETTER EM 041D H CYRILLIC CAPITAL LETTER EN 041E O CYRILLIC CAPITAL LETTER O

> P CYRILLIC CAPITAL LETTER ER C CYRILLIC CAPITAL LETTER ES

> T CYRILLIC CAPITAL LETTER TE

**Y** CYRILLIC CAPITAL LETTER U

X CYRILLIC CAPITAL LETTER HA

**U** CYRILLIC CAPITAL LETTER TSE

**Y** CYRILLIC CAPITAL LETTER CHE

III CYRILLIC CAPITAL LETTER SHA

III CYRILLIC CAPITAL LETTER SHCHA

042A **b** CYRILLIC CAPITAL LETTER HARD SIGN

042C **b** CYRILLIC CAPITAL LETTER SOFT SIGN

042B bl CYRILLIC CAPITAL LETTER YERU

042D 3 CYRILLIC CAPITAL LETTER E 042E IO CYRILLIC CAPITAL LETTER YU

→ 0478 Ov cyrillic capital letter uk

→ 04AF y cyrillic small letter straight u

Й CYRILLIC CAPITAL LETTER SHORT I

=0418 И 0300 ≥

≡ 0423 Y 0306 ŏ 040F U CYRILLIC CAPITAL LETTER DZHE

**Basic Russian alphabet** 0410 A CYRILLIC CAPITAL LETTER A 0411 **B** CYRILLIC CAPITAL LETTER BE

#### Cyr

| r | illic        | 0   | 04                                                       | 59 |
|---|--------------|-----|----------------------------------------------------------|----|
|   | inne         |     |                                                          |    |
|   | 042F         | Я   | CYRILLIC CAPITAL LETTER YA                               |    |
|   | 0430         | a   | CYRILLIC SMALL LETTER A                                  |    |
|   | 0431         |     | CYRILLIC SMALL LETTER BE                                 |    |
|   | 0432         |     | CYRILLIC SMALL LETTER VE                                 |    |
|   | 0433         | Г   | CYRILLIC SMALL LETTER GHE                                |    |
|   |              |     | R DE                                                     |    |
|   |              |     | RIE                                                      |    |
|   |              |     | R ZHE                                                    |    |
|   |              | _   | R ZE                                                     |    |
|   |              |     | R I<br>R SHORT I                                         |    |
|   |              |     | IK SHOKI I                                               |    |
|   |              |     | R KA                                                     |    |
|   |              |     | REL                                                      |    |
|   |              |     | IR EM                                                    |    |
|   |              |     | IR EN                                                    |    |
|   | _            |     | RO                                                       |    |
|   |              |     | IR PE                                                    |    |
| 1 |              |     | IR ER.                                                   |    |
|   |              |     | IR ES                                                    |    |
|   |              |     | IR TE                                                    |    |
|   |              |     | R U                                                      |    |
| 1 |              |     | REF                                                      |    |
|   |              |     | R HA                                                     |    |
| 1 | 04.47        |     | R TSE                                                    |    |
|   | 0447         |     | CYRILLIC SMALL LETTER CHE<br>CYRILLIC SMALL LETTER SHA   |    |
|   | 0449         |     | CYRILLIC SMALL LETTER SHA<br>CYRILLIC SMALL LETTER SHCHA |    |
|   | 0449<br>044A |     | CYRILLIC SMALL LETTER HARD SIGN                          |    |
|   | 044B         |     | CYRILLIC SMALL LETTER YERU                               |    |
|   | 044C         |     | CYRILLIC SMALL LETTER SOFT SIGN                          |    |
|   |              |     | → 0185 b latin small letter tone six                     |    |
|   | 044D         |     | CYRILLIC SMALL LETTER E                                  |    |
|   | 044E         |     | CYRILLIC SMALL LETTER YU                                 |    |
|   | 044F         | я   | CYRILLIC SMALL LETTER YA                                 |    |
|   |              |     |                                                          |    |
|   |              |     | extensions                                               |    |
|   | 0450         | è   | CYRILLIC SMALL LETTER IE WITH GRAVE                      |    |
|   |              |     | Macedonian                                               |    |
|   | 22.20        | 3   | ≡ 0435 e 0300 ò                                          |    |
|   | 0451         | ë   | CYRILLIC SMALL LETTER IO                                 |    |
|   |              |     | • Russian,                                               |    |
|   |              | -   | ≡ 0435 e 0308 ö                                          |    |
|   | 0452         | ŋ   | CYRILLIC SMALL LETTER DJE                                |    |
|   |              |     | • Serbian                                                |    |
|   |              | 11  | → 0111 d latin small letter d with stroke                |    |
|   | 0453         | ŕ   | CYRILLIC SMALL LETTER GJE                                |    |
|   |              |     | Macedonian                                               |    |
|   |              |     | ≡0433 r 0301 ć                                           |    |
|   | 0454         | e   | CYRILLIC SMALL LETTER UKRAINIAN IE                       |    |
|   | 0400         | 174 | = Old Cyrillic yest                                      |    |
|   | 0455         | S   | CYRILLIC SMALL LETTER DZE                                |    |
|   |              |     | = Old Cyrillic zelo                                      |    |
|   |              |     | Macedonian                                               |    |

- Macedonian 0456 CYRILLIC SMALL LETTER BYELORUSSIANi UKRAINIANI = Old Cyrillic i
- 0457 ï CYRILLIC SMALL LETTER YI Ukrainian
- ≡ 0456 i 0308 ö 0458 CYRILLIC SMALL LETTER JE
- · Serbian, Azerbaijani, Altay 0459 CYRILLIC SMALL LETTER LJE љ
- · Serbian, Macedonian → 01C9 lj latin small letter lj

| 1 | 040                   | 041              | 042              | 043                   | 044              | C                                       | 5              | 046                                                                                                                                                                                                                                                                                                                                                                                                                                                                                                                                                                                                                                                                                                                                                                                                                                                                                                                                                                                                                                                                                                                                                                                                                                                                                                                                                                                                                                                                                                                                                                                                                                                                                                                                                                                                                                                                                                                                                                                                                                                                                                                            | 047              | <mark>04</mark> 8 | 049              | 04A              | 04B                       | 04C                | 04D                 | 04E                  | 04F              |
|---|-----------------------|------------------|------------------|-----------------------|------------------|-----------------------------------------|----------------|--------------------------------------------------------------------------------------------------------------------------------------------------------------------------------------------------------------------------------------------------------------------------------------------------------------------------------------------------------------------------------------------------------------------------------------------------------------------------------------------------------------------------------------------------------------------------------------------------------------------------------------------------------------------------------------------------------------------------------------------------------------------------------------------------------------------------------------------------------------------------------------------------------------------------------------------------------------------------------------------------------------------------------------------------------------------------------------------------------------------------------------------------------------------------------------------------------------------------------------------------------------------------------------------------------------------------------------------------------------------------------------------------------------------------------------------------------------------------------------------------------------------------------------------------------------------------------------------------------------------------------------------------------------------------------------------------------------------------------------------------------------------------------------------------------------------------------------------------------------------------------------------------------------------------------------------------------------------------------------------------------------------------------------------------------------------------------------------------------------------------------|------------------|-------------------|------------------|------------------|---------------------------|--------------------|---------------------|----------------------|------------------|
| 0 | È                     | A 0410           | P<br>0420        | a<br>0430             | р<br>0440        |                                         | 50             | <b>CD</b>                                                                                                                                                                                                                                                                                                                                                                                                                                                                                                                                                                                                                                                                                                                                                                                                                                                                                                                                                                                                                                                                                                                                                                                                                                                                                                                                                                                                                                                                                                                                                                                                                                                                                                                                                                                                                                                                                                                                                                                                                                                                                                                      | Ψ<br>0470        | <b>C</b><br>0480  | Г<br>0490        | К                | ¥<br>0480                 | I<br>0400          | Ă<br>0400           | 3                    | ÿ<br>04F0        |
| 1 | Ë                     | Б<br>0411        | C                | б                     | <b>C</b>         |                                         | 51             | <b>W</b><br>0461                                                                                                                                                                                                                                                                                                                                                                                                                                                                                                                                                                                                                                                                                                                                                                                                                                                                                                                                                                                                                                                                                                                                                                                                                                                                                                                                                                                                                                                                                                                                                                                                                                                                                                                                                                                                                                                                                                                                                                                                                                                                                                               | Ψ<br>0471        | <b>G</b><br>0481  | Г<br>0491        | К                | ¥<br>0481                 | Ж                  | ă                   | 3<br>04E1            | ÿ                |
| 2 | Ђ<br>0402             | <b>B</b><br>0412 | T<br>0422        | B<br>0432             | <b>T</b><br>0442 |                                         | <b>)</b><br>52 | Ъ<br>0462                                                                                                                                                                                                                                                                                                                                                                                                                                                                                                                                                                                                                                                                                                                                                                                                                                                                                                                                                                                                                                                                                                                                                                                                                                                                                                                                                                                                                                                                                                                                                                                                                                                                                                                                                                                                                                                                                                                                                                                                                                                                                                                      | <b>O</b>         | ¥<br>0482         | <b>F</b><br>0492 | H                | X<br>0482                 | <b>Ӂ</b><br>04C2   | Ä                   | И                    | <b>У</b><br>04F2 |
| 3 | <b>Ѓ</b><br>0403      | Г<br>0413        | <b>y</b><br>0423 | Г<br>0433             | <b>y</b><br>0443 | State of the                            | 53             | Ъ<br>0463                                                                                                                                                                                                                                                                                                                                                                                                                                                                                                                                                                                                                                                                                                                                                                                                                                                                                                                                                                                                                                                                                                                                                                                                                                                                                                                                                                                                                                                                                                                                                                                                                                                                                                                                                                                                                                                                                                                                                                                                                                                                                                                      | <b>O</b><br>0473 | <b>6</b> 483      | F<br>0493        | H<br>04A3        | <b>X</b><br>0483          | Б<br>ФСЗ           | ä<br>0408           | <u>Й</u><br>04ЕЗ     | <b>ў</b><br>04F3 |
| 4 | E<br>0404             | Д<br>0414        | Φ<br>0424        | Д<br>0434             | ф                |                                         | 5 4            | IС<br>очб4                                                                                                                                                                                                                                                                                                                                                                                                                                                                                                                                                                                                                                                                                                                                                                                                                                                                                                                                                                                                                                                                                                                                                                                                                                                                                                                                                                                                                                                                                                                                                                                                                                                                                                                                                                                                                                                                                                                                                                                                                                                                                                                     | V<br>0474        | С<br>0484         | <u>Б</u><br>0494 | Н                |                           | <u></u> Б<br>0464  | Æ                   | Й                    | <b>Ӵ</b><br>0454 |
| 5 | S<br>0405             | <b>E</b><br>0415 | X<br>0425        | e<br>0435             | X<br>0445        |                                         | 55             | <b>Ю</b>                                                                                                                                                                                                                                                                                                                                                                                                                                                                                                                                                                                                                                                                                                                                                                                                                                                                                                                                                                                                                                                                                                                                                                                                                                                                                                                                                                                                                                                                                                                                                                                                                                                                                                                                                                                                                                                                                                                                                                                                                                                                                                                       | V<br>0475        | ි<br>0485         | Б<br>0495        | H<br>04.45       | <b>T</b> <u>I</u><br>0485 | Л                  | æ<br>8455           | иб                   | <b>Ӵ</b><br>04F5 |
| 6 | I<br>0406             | Ж<br>0416        | Ц                | Ж<br>0436             | Ц<br>0446        |                                         | 56             | A<br>0466                                                                                                                                                                                                                                                                                                                                                                                                                                                                                                                                                                                                                                                                                                                                                                                                                                                                                                                                                                                                                                                                                                                                                                                                                                                                                                                                                                                                                                                                                                                                                                                                                                                                                                                                                                                                                                                                                                                                                                                                                                                                                                                      | V<br>0476        | <u>ි</u><br>0486  | Ж,               | Щ                | Ч                         | <b>Д</b><br>0406   | Ĕ                   | Ö                    | <b>Г</b><br>04F6 |
| 7 | Ï<br>0407             | 3                | <b>Y</b><br>0427 | 3                     | <b>H</b><br>0447 |                                         | 57             | A<br>0467                                                                                                                                                                                                                                                                                                                                                                                                                                                                                                                                                                                                                                                                                                                                                                                                                                                                                                                                                                                                                                                                                                                                                                                                                                                                                                                                                                                                                                                                                                                                                                                                                                                                                                                                                                                                                                                                                                                                                                                                                                                                                                                      | ₩<br>V<br>0477   |                   | Ж<br>0497        | Щ                | Ч                         | H<br>04C7          | ĕ                   | Ö                    | <b>Г</b><br>04F7 |
| 8 | J<br>0408             | И<br>0418        | ШШ<br>0428       | И<br>0436             | ШШ<br>0448       | 14 A | 58             | HA<br>0468                                                                                                                                                                                                                                                                                                                                                                                                                                                                                                                                                                                                                                                                                                                                                                                                                                                                                                                                                                                                                                                                                                                                                                                                                                                                                                                                                                                                                                                                                                                                                                                                                                                                                                                                                                                                                                                                                                                                                                                                                                                                                                                     | 0y               | 0488              | <b>3</b>         | Q<br>04.48       | <b>H</b><br>0488          | H<br>0408          | <b>A</b>            | 0 MEB                | Ӹ                |
| 9 | Л                     | <b>Й</b><br>0419 | Щ                | <b>Й</b><br>0439      | Щ<br>0449        |                                         | Б<br>59        | 1A                                                                                                                                                                                                                                                                                                                                                                                                                                                                                                                                                                                                                                                                                                                                                                                                                                                                                                                                                                                                                                                                                                                                                                                                                                                                                                                                                                                                                                                                                                                                                                                                                                                                                                                                                                                                                                                                                                                                                                                                                                                                                                                             | 0Y<br>0479       | نې:<br>0489       | <b>3</b><br>0499 | Q<br>04.49       | Ч<br>0489                 | H,<br>0409         | ə<br>8408           | <del>O</del><br>(4EB | Ы                |
| A | Ш                     | К                | Б                | <b>K</b><br>048A      | Ь                |                                         | Б              | Ж                                                                                                                                                                                                                                                                                                                                                                                                                                                                                                                                                                                                                                                                                                                                                                                                                                                                                                                                                                                                                                                                                                                                                                                                                                                                                                                                                                                                                                                                                                                                                                                                                                                                                                                                                                                                                                                                                                                                                                                                                                                                                                                              |                  | Ҋ                 | <b>Қ</b><br>0494 | Ç                | h                         | H,<br>MCA          | S C:                | Ö                    | F                |
| в | h<br>MB               | Л<br>(418        | Ы                | Л<br>0438             | Ы<br>0448        |                                         | Ì<br>®         | <b>X</b><br>0468                                                                                                                                                                                                                                                                                                                                                                                                                                                                                                                                                                                                                                                                                                                                                                                                                                                                                                                                                                                                                                                                                                                                                                                                                                                                                                                                                                                                                                                                                                                                                                                                                                                                                                                                                                                                                                                                                                                                                                                                                                                                                                               | 0478             | <b>Й</b><br>0488  | <b>Қ</b><br>0498 | Ç                | h<br>MBB                  | Ч                  | ÷;                  | ë                    | F                |
| С | Ќ<br>‱                | M                | Ь                | M<br>043C             | Ь                |                                         | ć              |                                                                                                                                                                                                                                                                                                                                                                                                                                                                                                                                                                                                                                                                                                                                                                                                                                                                                                                                                                                                                                                                                                                                                                                                                                                                                                                                                                                                                                                                                                                                                                                                                                                                                                                                                                                                                                                                                                                                                                                                                                                                                                                                | C)<br>047C       | Ь                 | <b>K</b><br>0490 | T                | e<br>O4BC                 | Ч                  | Ж                   | Ö                    | X                |
| D | <u>Ѝ</u>              | H<br>041D        | Э                | H<br>0430             | Э                |                                         | Ì              | 146D                                                                                                                                                                                                                                                                                                                                                                                                                                                                                                                                                                                                                                                                                                                                                                                                                                                                                                                                                                                                                                                                                                                                                                                                                                                                                                                                                                                                                                                                                                                                                                                                                                                                                                                                                                                                                                                                                                                                                                                                                                                                                                                           | С<br>047D        | <b>Ь</b><br>0480  | <b>K</b><br>0490 | <b>T</b><br>044D | е<br>0480                 | <b>M</b> ,<br>04CD | <del>Ж</del><br>400 | ÷.                   | X<br>04FD        |
| E | У<br>аас              | O                | Ю                | 0<br>043E             | HO<br>044E       |                                         | ,<br>/<br>E    | No of the second | G<br>G<br>MTE    | P                 | <b>₹</b>         | Y                | Ŷ                         | M,<br>04CE         | 3                   | У<br>ФЕЕ             | X                |
| F | Ц<br>040 <sup>г</sup> | П<br>041F        | R                | П<br>043 <sup>5</sup> | Я<br>044F        |                                         | I<br>≆         | ×℃<br>§                                                                                                                                                                                                                                                                                                                                                                                                                                                                                                                                                                                                                                                                                                                                                                                                                                                                                                                                                                                                                                                                                                                                                                                                                                                                                                                                                                                                                                                                                                                                                                                                                                                                                                                                                                                                                                                                                                                                                                                                                                                                                                                        | W<br>047F        | p<br>048F         | ħ<br>œsf         | Y                | ę                         | I<br>MCF           | 3                   | У<br>очеғ            | X                |